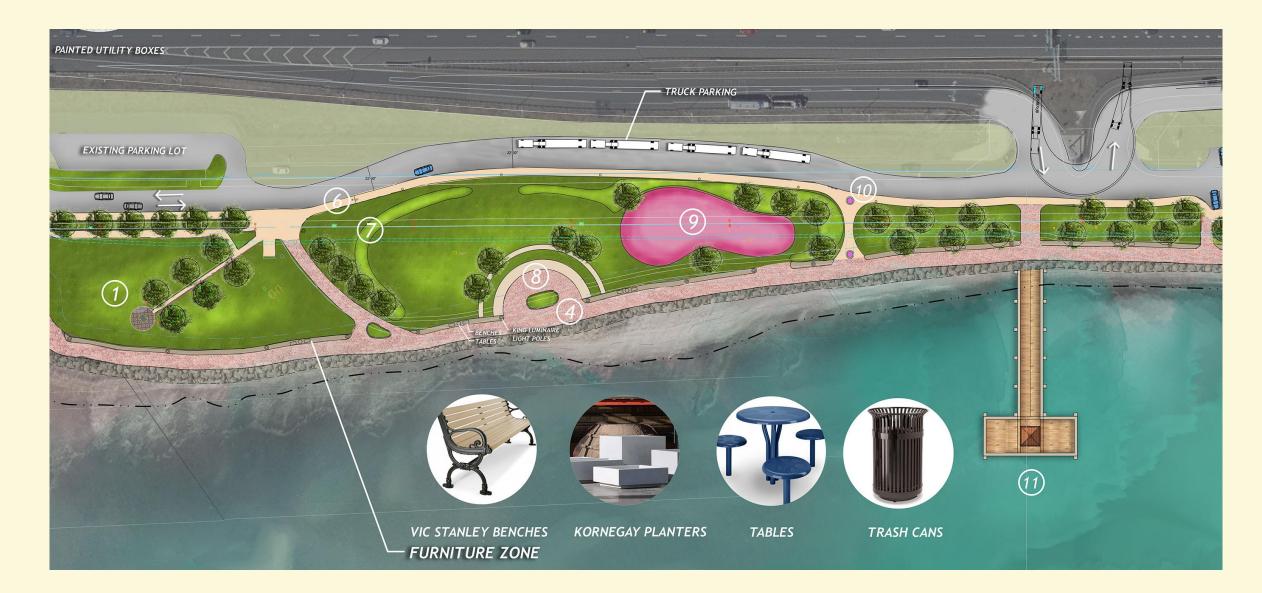

### TOGETHER<br/>NEW HAVENCoastal Resiliency & Flood Wall

I-95 & Flood Wall

Long Wharf Drive

**New Park Improvements** 

## Long Wharf Drive