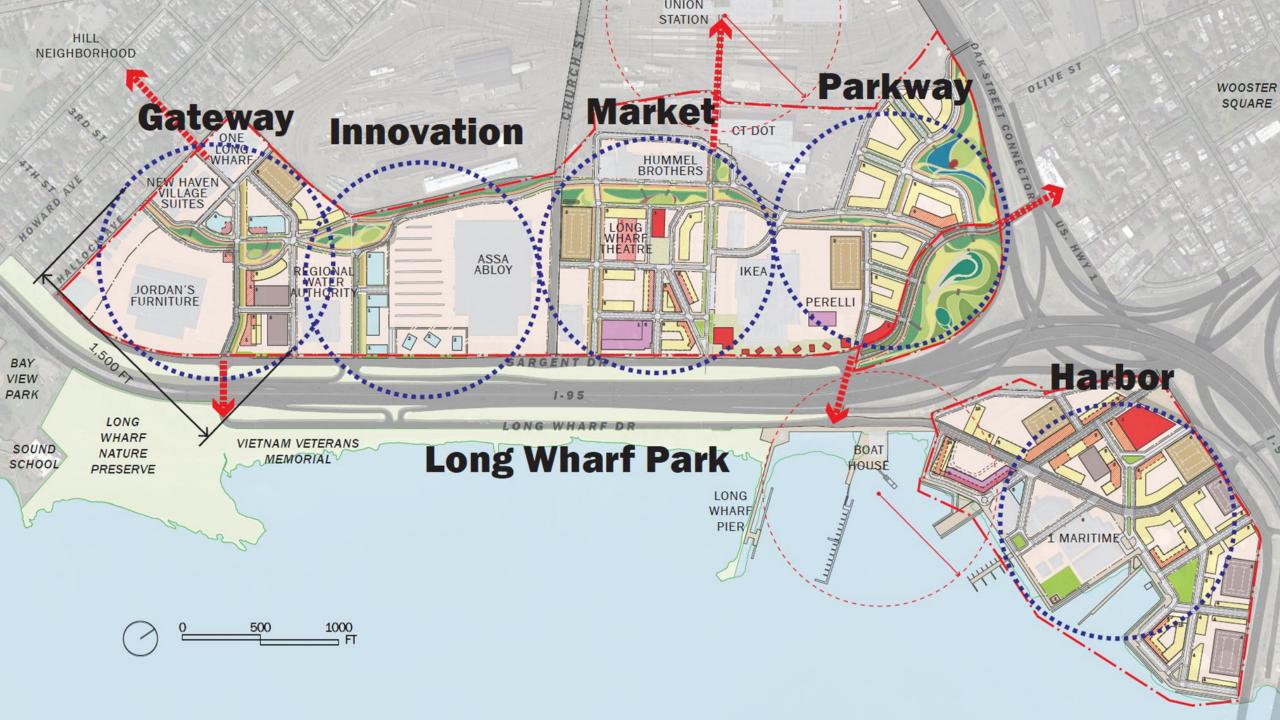

## Long Wharf Plan

**Tech Village** 

*novation District* 

Investment Goal - \$1.9B - \$2.3B

- 7.7 SF Million new development
- 4,600 new housing units
- 3.5K new jobs
- \$14M new annual taxes