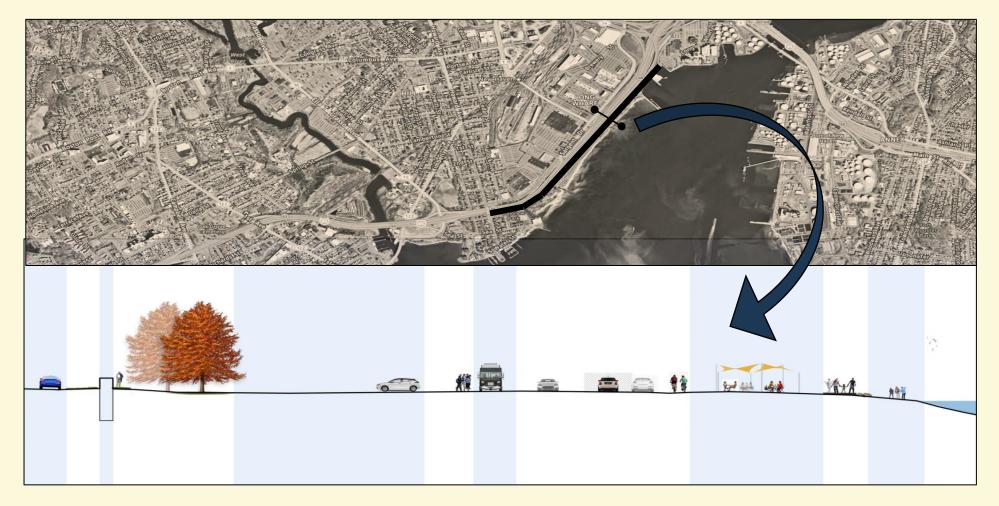

### TOGETHER<br/>NEW HAVENCoastal Resiliency & Flood Wall

I-95 & Flood Wall

Long Wharf Drive

**New Park Improvements** 

## Long Wharf Drive