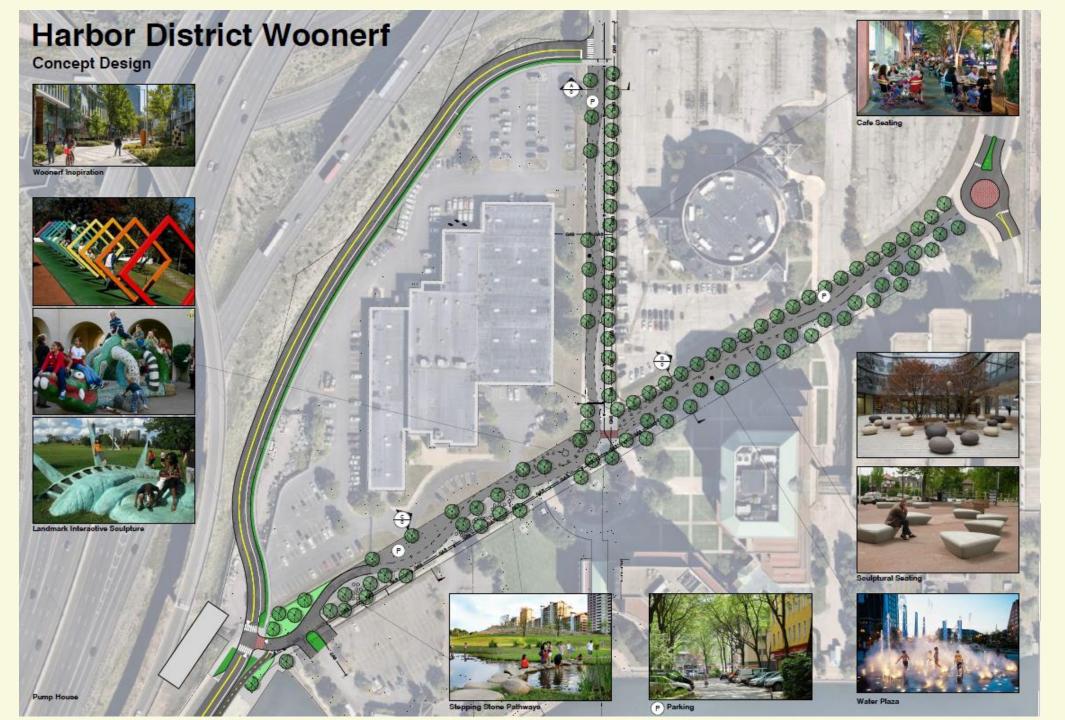

istrict Updates





JULY 1 4 - 6pm FREE Dockside Tours 6 - 8pm Artists Showcase, Canal Boat House,475 Long Wharf Drive

Amistad

**2022 Voyage** for Freedom



### TOGETHER<br/>NEW HAVENCanal Dock Boathouse



## Moratorium & New Zoning

**Current Status:** Moratorium in place today and the City continues to draft new zoning regulations consistent with the Long Wharf Plan.

Goals:

TOGETHER

**NEW HAVEN** 

- Increase Allowable Uses
- Discourage Detrimental Uses
- Encourage Multi-Use Spaces
- Increase FAR and Density
- Resiliency Requirements
- Sustainability Co-benefits
- Flood Protection
- Urban Heat Island

### TOGETHER<br/>NEW HAVENCoastal Resiliency & Flood Wall



I-95 & Flood Wall

Long Wharf Drive

**New Park Improvements** 















## Long Wharf Drive

## Harbor District





## Gateway District





#### **Three Key Sites**

- $\circ$  Old Gateway
- Regional Water
- $\circ~$  1 Long Wharf Parking Lot

## + 20 Acres





#### **1 – New Buildings**

- $\circ$  Education
- Health Care
- Operations / Logistics
  Retail / Commercial
  2 New Stormwater Parks
- 3 New Parking Garage(s)



### **Potential New Developments**

#### Gateway Career Center

- Automotive
- Transportation
- Utility

TOGETHER

**NEW HAVEN** 

Other

#### **Regional Water Authority**

- Administration
- Operations
- Private
  - Commercial

#### New APT Building

- Administration
- Counseling
- Clinic
- Pharmacy









### 2023 Work Plan

- Form Advisory Committee
- Acquire Old Gateway
- Advance a Development Agreement(s)
- Develop District Management Plan
- Adopt New Zoning
- Develop Site