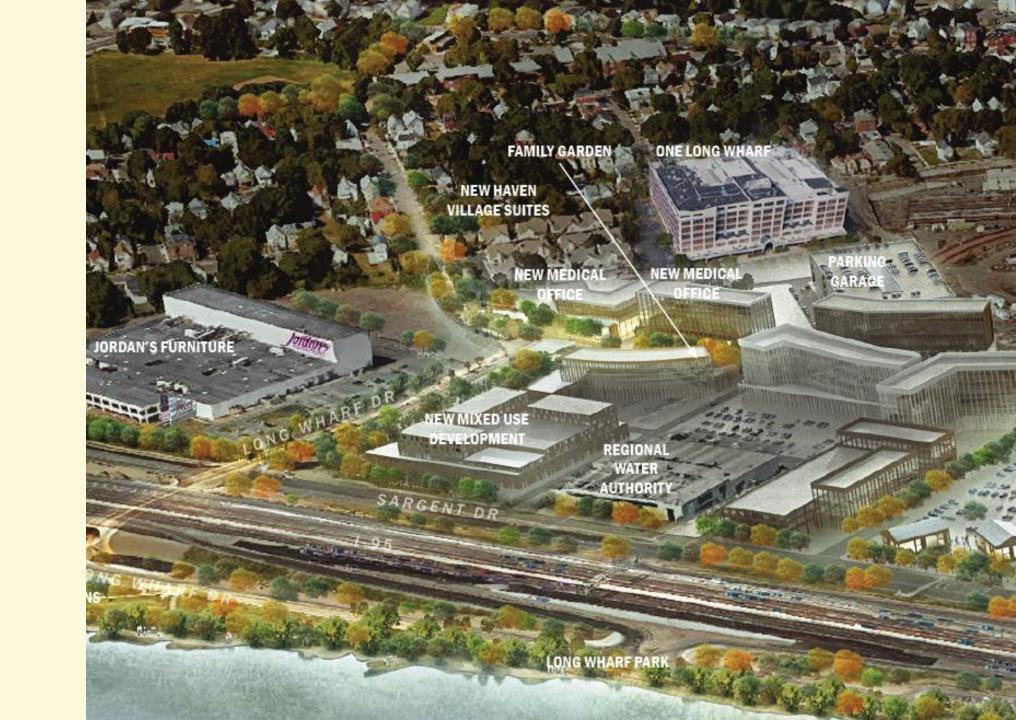

#### **Three Key Sites**

- $\circ$  Old Gateway
- Regional Water
- $\circ~$  1 Long Wharf Parking Lot

## + 20 Acres

#### **1 – New Buildings**

- $\circ$  Education
- Health Care
- Operations / Logistics
  Retail / Commercial
  2 New Stormwater Parks
- 3 New Parking Garage(s)