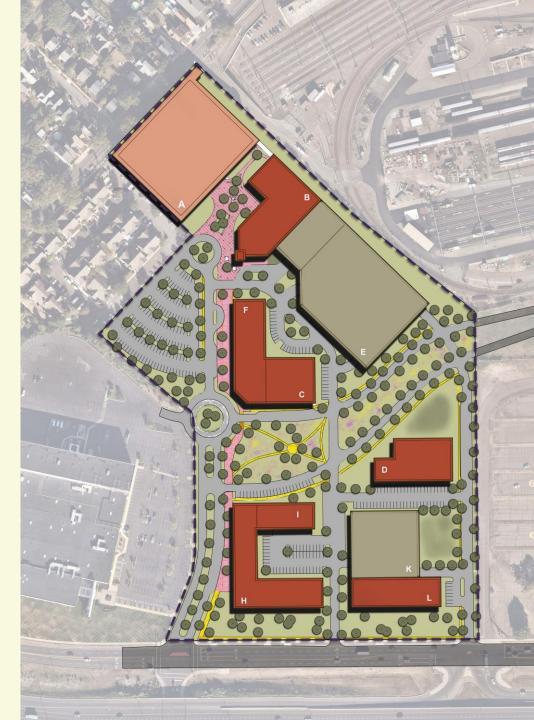

#### **1 – New Buildings**

- $\circ$  Education
- Health Care
- Operations / Logistics
  Retail / Commercial
  2 New Stormwater Parks
- 3 New Parking Garage(s)

### **Potential New Developments**