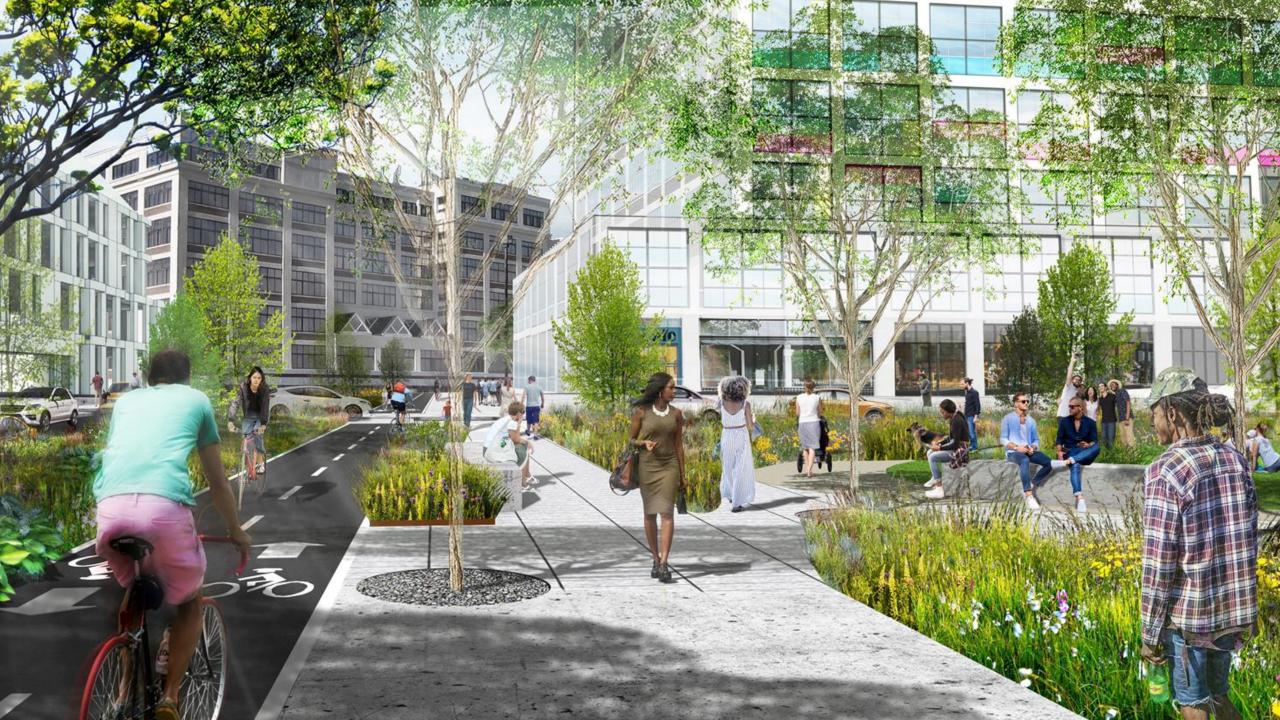

## Long Wharf Plan

**Tech Village** 

*novation District* 

Investment Goal - \$1.9B - \$2.3B

- 7.7 SF Million new development
- 4,600 new housing units
- 3.5K new jobs
- \$14M new annual taxes

## + 20 Acres

### **Potential New Developments**