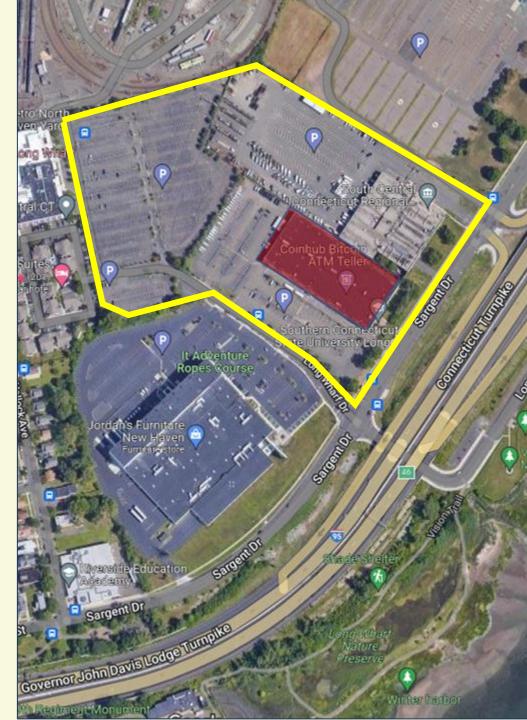

#### **Three Key Sites**

- $\circ$  Old Gateway
- Regional Water
- $\circ~$  1 Long Wharf Parking Lot

## + 20 Acres