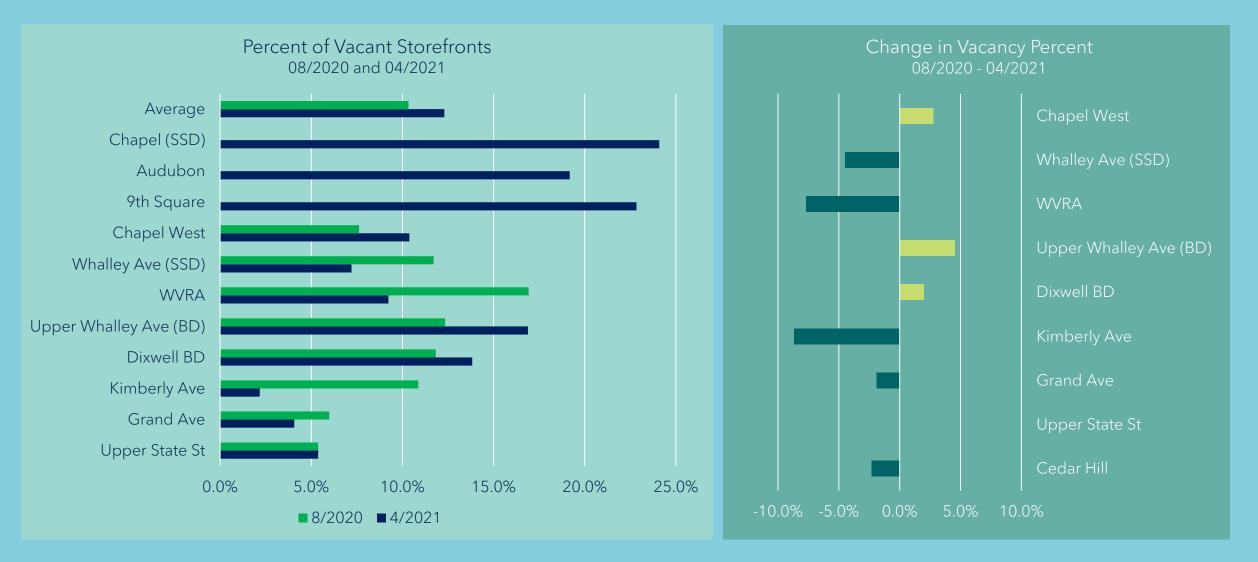

#### **Citywide Vacant Storefront Surveys**

Source: New Haven EDA and LCI Staff, August 2020, Downtown SSD Feb 2021, and Westville SSD

#### **Citywide Vacant Storefront Surveys**

Source: New Haven EDA and LCI Staff, August 2020, Downtown SSD Feb 2021, and Westville SSD

| 2021        |      |       |  |
|-------------|------|-------|--|
|             | Open | Close |  |
| Hospitality | 18   | 10    |  |
| Commercial  | 2    | 0     |  |
| Retail      | 30   | 18    |  |
| Total       | 50   | 28    |  |

| 2020            |    |   |    |  |
|-----------------|----|---|----|--|
| Open Temp Close |    |   |    |  |
| Hospitality     | 37 | 7 | 29 |  |
| Commercial      | 2  | 0 | 0  |  |
| Retail          | 9  | 0 | 10 |  |
| Total           | 48 | 7 | 39 |  |