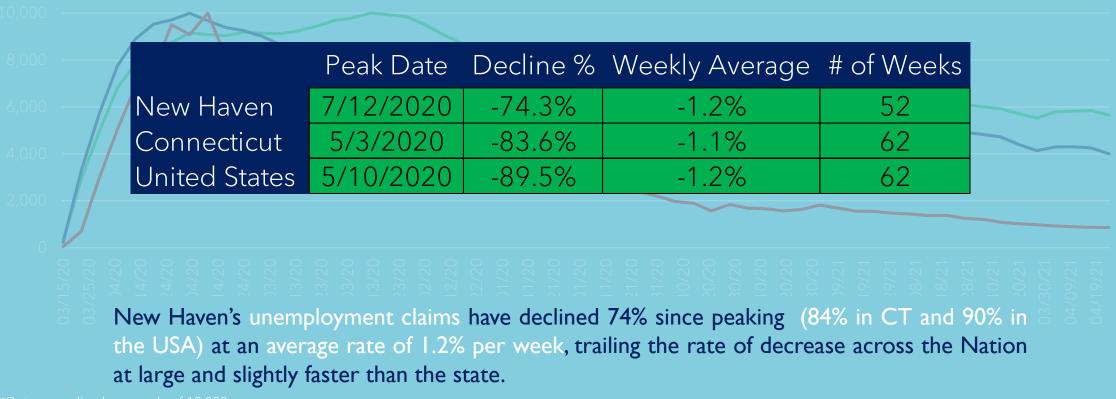

### **Unemployment in CT and USA**

Normalized Continued Claims Trends

\*Data normalized on a scale of 10,000 Source: CT Department of Labor and US Department of Labor