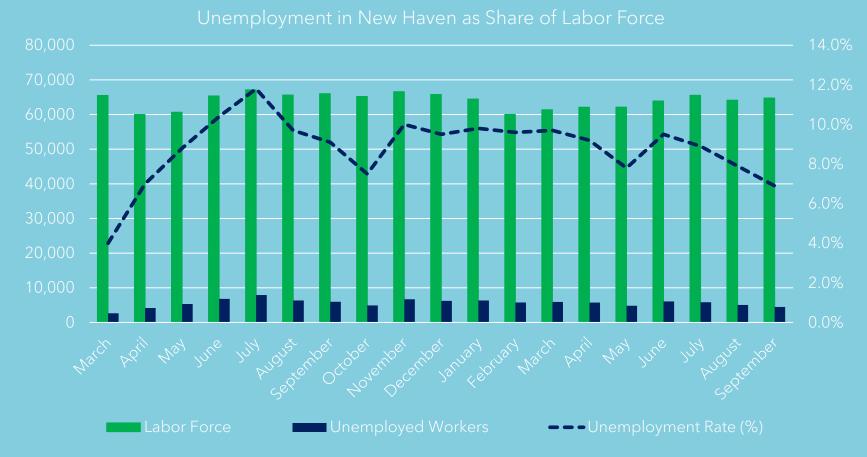

### **COVID-19 Employment Impact**

#### Monthly Reported Unemployment %

Source: CT Local Area Unemployment Statistics (LAUS)