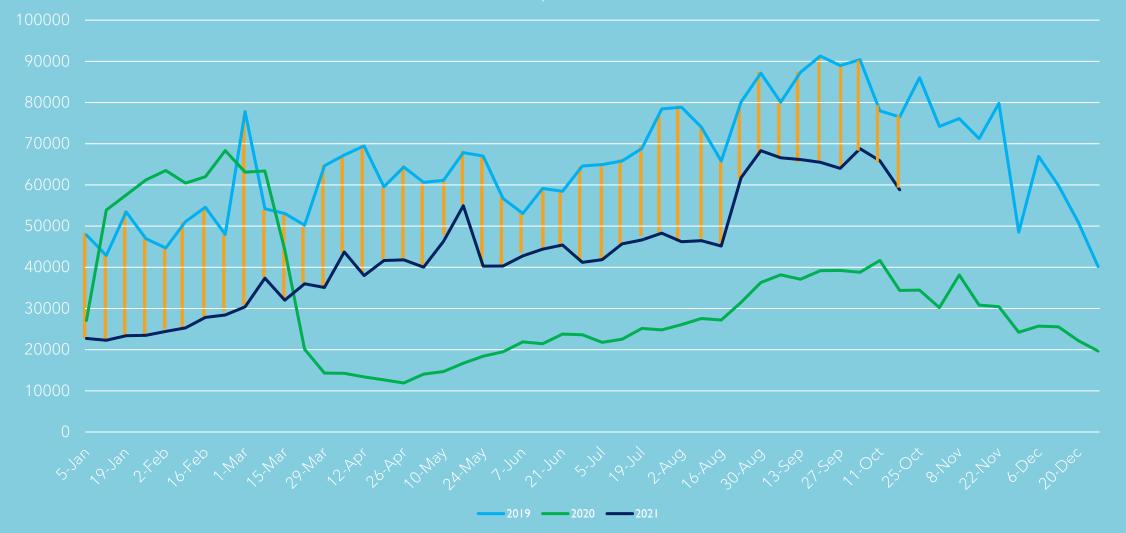

#### Downtown Pedestrian Traffic by Week

Downtown Weekly Pedestrian Traffic

Source: Town Green District

#### Downtown Pedestrian Traffic by Week

Footfall Comparison 2019-2021

19

Source: Town Green District