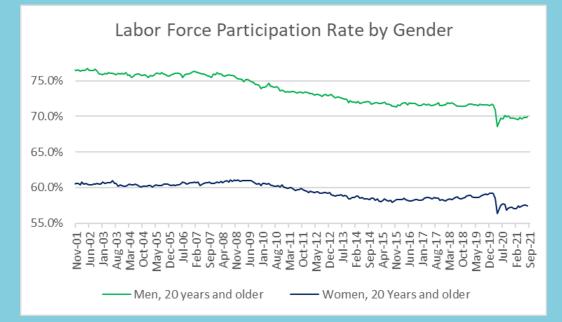

#### Labor Force Participation: National Insights

- The labor force participation rate fell slightly in September. The rate decreased among Black or African Americans (-.03%) and increased among Latino or Hispanic Americans, (+.01%) while falling slightly among White Americans (-.01%).
- The labor force participation rate decreased by -0.3% among women in September and increased by +.01% among men.

#### Source: US Bureau of Labor Statistics

(https://www.bls.gov/charts/employment-situation/civilian-labor-force-participation-rate.htm