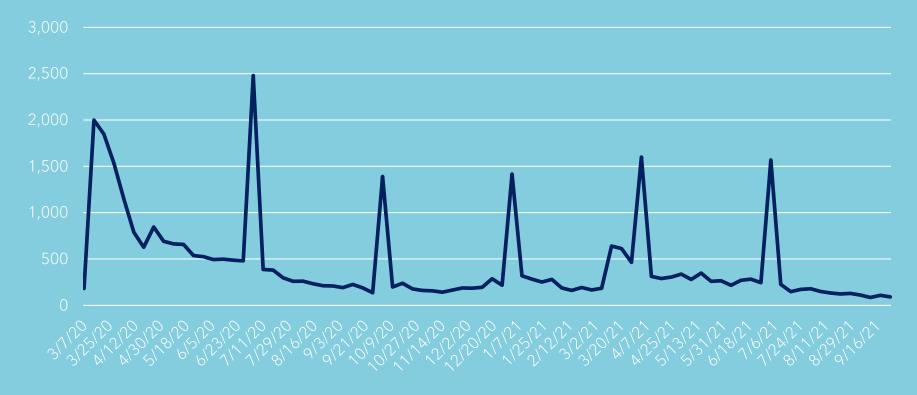

### **Initial Unemployment Claims**

Processed Initial Claims in New Haven

Source: CT Dept. of Labor Initial Claims by Town Data