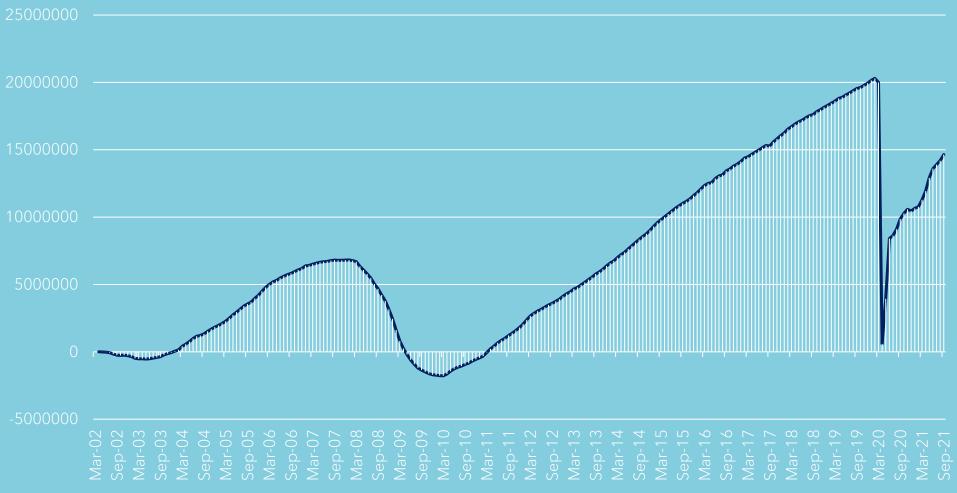

### **COVID-19 Employment Impact**

#### Cumulative Monthly Change in National Employment

Source: ADP National Employment Report History