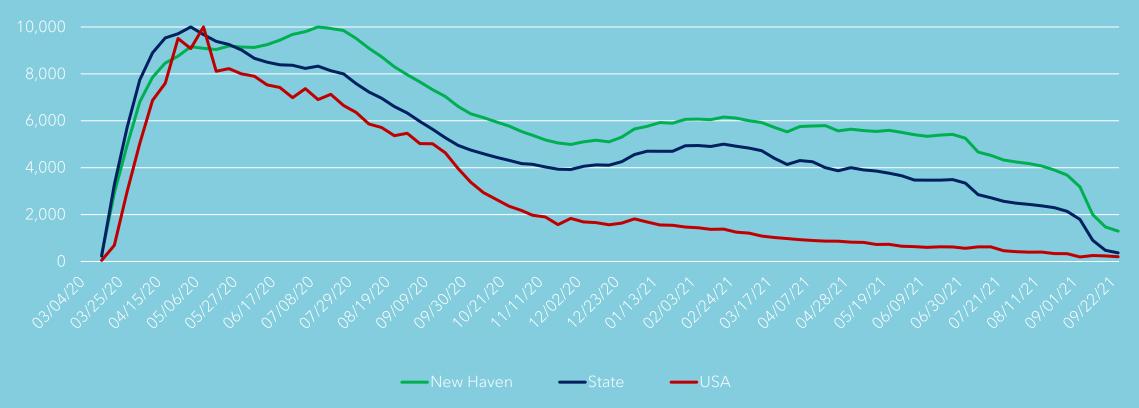

### **Unemployment in CT and USA**

Normalized Continued Claims Trends

\*Data normalized on a scale of 10,000 Source: CT Department of Labor and US Department of Labor