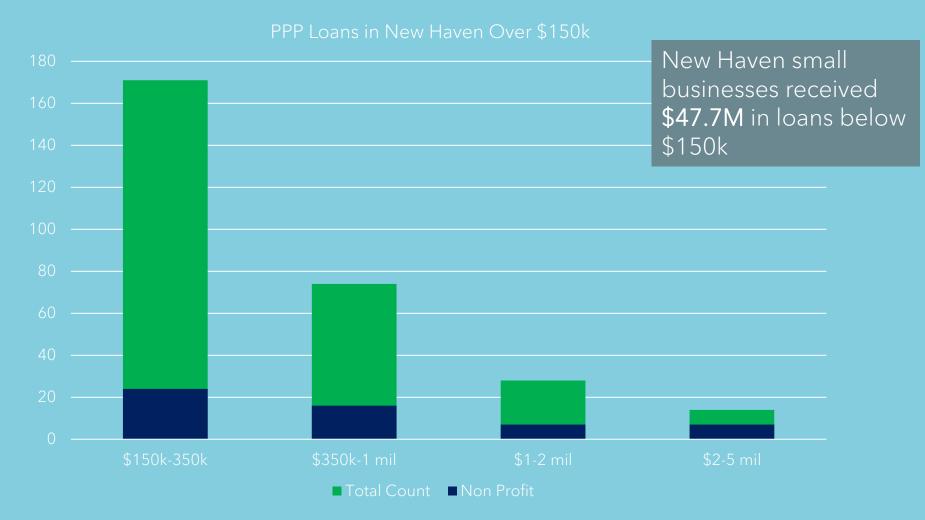

9 |  |  |
| 2010                   | 478 |  |  |
| 2014                   | 412 |  |  |
| 2018                   | 393 |  |  |
| 2015                   | 262 |  |  |

Annual Housing Permit Data New Haven 1990-2020



Source: The Connecticut Economic Digest Historic Reports

#### **Town Green Storefront Survey**

#### Vacancy Rate: 25.4%

TGSSD Business Openings and Closings Nov. 2020 - Mar. 2021



■ Opened ■ Closed





Source: Town Green District Nov. 2020 – Mar. 2021



#### **Economic Health Indicator**



The Connecticut Town Economic Indexes (CTEI) reflect changes in four categories: business establishments, employment, real wages and unemployment rate. The baseline is the state of the economy in 2010.

Source: Connecticut DOL Office of Research



#### **PPP Assistance Round One**



Source: US SBA PPP Loan Data



#### **Off-Street Downtown Parking Count**

|         | DINT IN TIME<br>KING COUNT                 |
|---------|--------------------------------------------|
| J       | uly 1, 2020                                |
| verall  | 42% occupancy                              |
| w<br>gh | 85 at Union Station<br>1,441 at Air Rights |

| Lot Name                          | Spots Occupied | Total Spots | Occupancy Rate |
|-----------------------------------|----------------|-------------|----------------|
| 2 Howe                            | 636            | 845         | 75.27%         |
| Connecticut Financial Center Lot  |                | 668         |                |
| Gateway Garage                    | 30             | 600         | 5.00%          |
| Cent