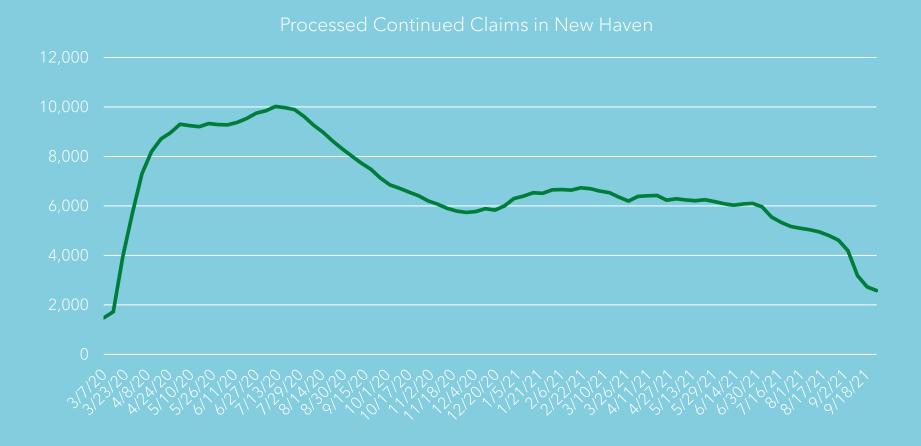

### **Continued Unemployment Claims**

Source: CT Dept. of Labor Continued Claims by Town Data