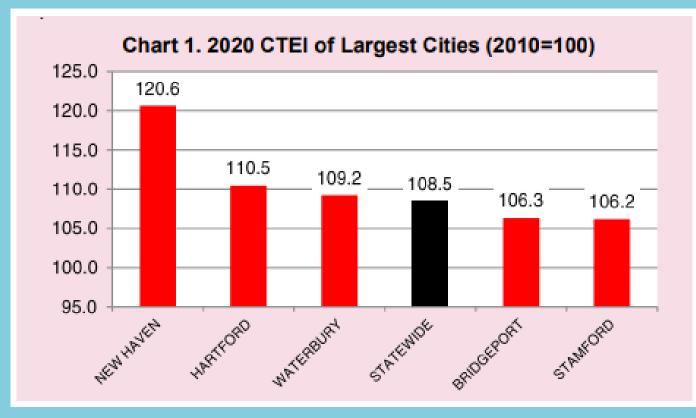

of the top five years for housing permit activity since 1990 have occurred in the past three years. The top six have occurred this decade.

| Annual Housing Permits |     |  |  |
|------------------------|-----|--|--|
| 2020                   | 786 |  |  |
| 2019                   | 699 |  |  |
| 2010                   | 478 |  |  |
| 2014                   | 412 |  |  |
| 2018                   | 393 |  |  |
| 2015                   | 262 |  |  |

Annual Housing Permit Data New Haven 1990-2020



Source: The Connecticut Economic Digest Historic Reports

#### **Town Green Storefront Survey**

#### Vacancy Rate: 25.4%

TGSSD Business Openings and Closings Nov. 2020 - Mar. 2021



■ Opened ■ Closed





Source: Town Green District Nov. 2020 – Mar. 2021



#### **Economic Health Indicator**



The Connecticut Town Economic Indexes (CTEI) reflect changes in four categories: business establishments, employment, real wages and unemployment rate. The baseline is the state of the economy in 2010.

Source: Connecticut DOL Office of Research



#### **PPP Assistance Round One**



Source: US SBA PPP Loan Data



#### **Off-Street Downtown Parking Count**

|         | DINT IN TIME<br>KING COUNT                 |
|---------|--------------------------------------------|
| J       | uly 1, 2020                                |
| verall  | 42% occupancy                              |
| w<br>gh | 85 at Union Station<br>1,441 at Air Rights |

| Lot Name                          | Spots Occupied | Total Spots | Occupancy Rate |
|-----------------------------------|----------------|----------