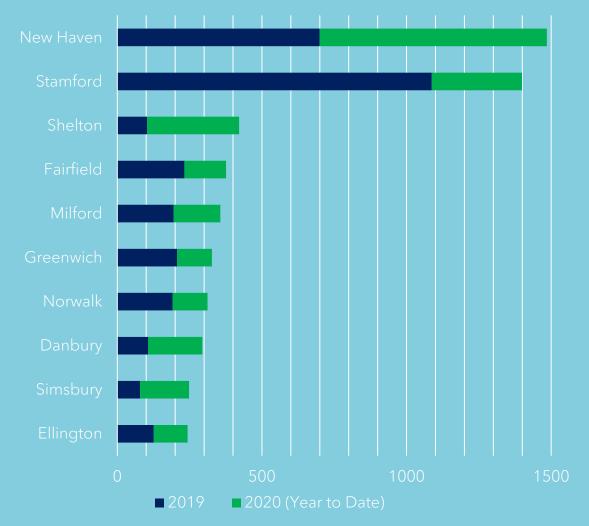

### **Unemployment Claims by City**

#### Week of 09/25 Unemployment Claims by City

| City       | Continued Claims<br>(CC) | Initial Claims<br>(IC) | CC as % of Labor<br>Force | Labor Force |
|------------|--------------------------|------------------------|---------------------------|-------------|
| New Haven  | 2,579                    | 91                     | 3.98%                     | 64,771      |
| Bridgeport | 3,160                    | 96                     | 4.80%                     | 65,773      |
| Hartford   | 3,047                    | 91                     | 5.94%                     | 51,275      |
| Stamford   | 1,460                    | 51                     | 2.20%                     | 66,476      |
| Waterbury  | 2,836                    | 96                     | 5.75%                     | 49,316      |