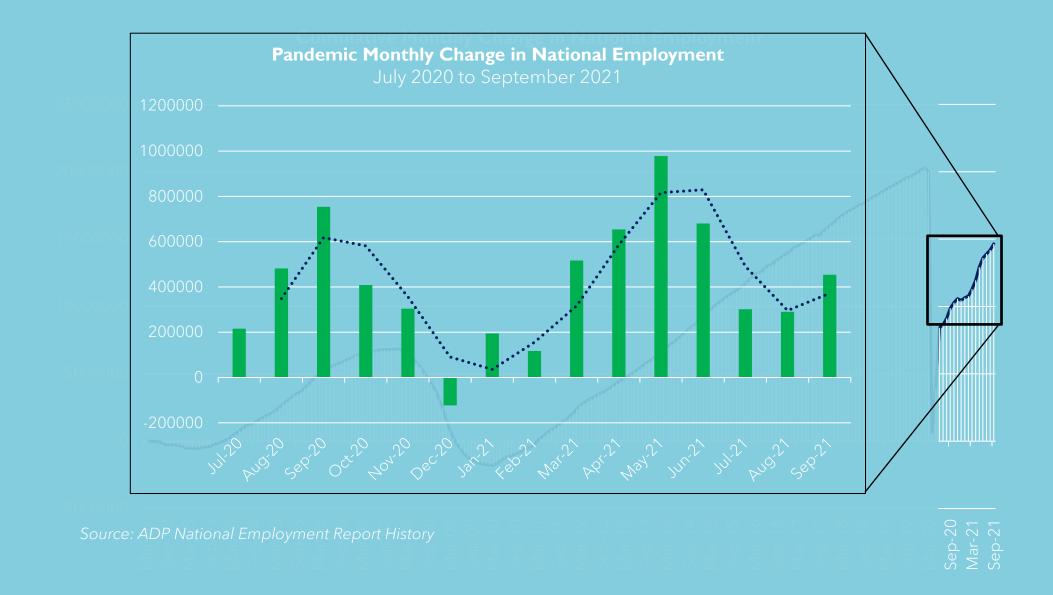

### **COVID-19 Employment Impact**

#### Cumulative Monthly Change in National Employment

Source: ADP National Employment Report History