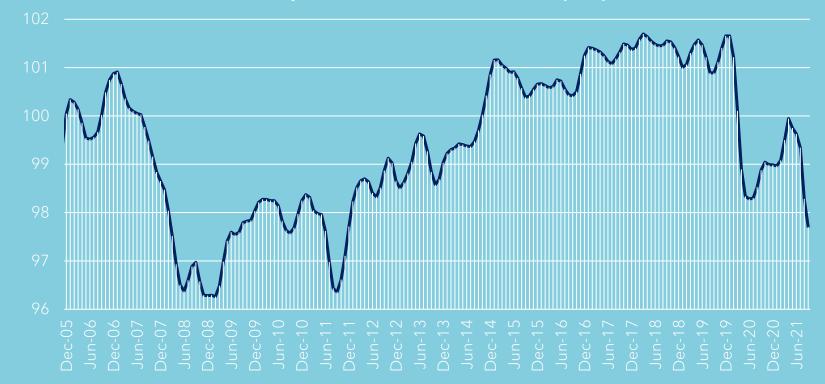

### Broad Economic Impacts

#### Impacts on Consumer Confidence

An indicator above 100 signals a boost in the consumers' confidence towards the future economic situation, because of which they are less prone to save, and more inclined to spend money on major purchases in the next 12 months. Values below 100 indicate a pessimistic attitude towards future developments in the economy, possibly resulting in a tendency to save more and consume less.

Monthly Consumer Confidence Index (CCI)

Source: OECD (2020), Consumer Confidence Index (CCI)