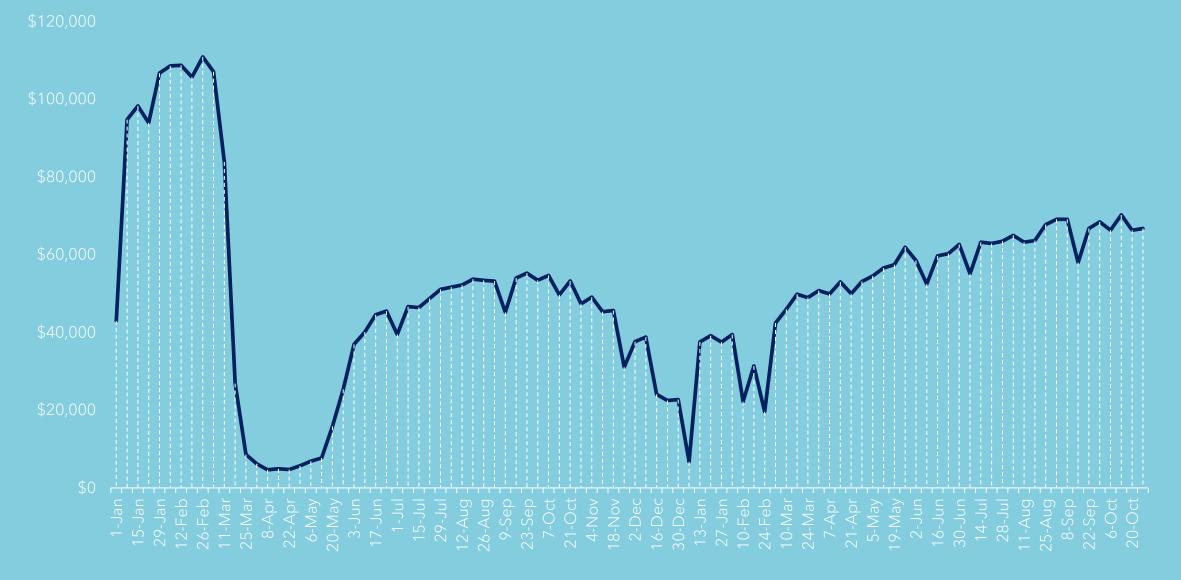

conomic Impacts



#### Impacts on Consumer Confidence

An indicator above 100 signals a boost in the consumers' confidence towards the future economic situation, because of which they are less prone to save, and more inclined to spend money on major purchases in the next 12 months. Values below 100 indicate a pessimistic attitude towards future developments in the economy, possibly resulting in a tendency to save more and consume less.



Monthly Consumer Confidence Index (CCI)

Source: OECD (2020), Consumer Confidence Index (CCI)



#### Downtown Pedestrian Traffic by Week

Downtown Weekly Pedestrian Traffic



Source: Town Green District



#### Downtown Pedestrian Traffic by Week

Footfall Comparison 2019-2021



19

Source: Town Green District



#### **TTP Parking Revenue by Week**



Source: Smarking Data



#### **Citywide Vacant Storefront Surveys**



Source: New Haven EDA and LCI Staff, August 2020, Downtown SSD Feb 2021, and Westville SSD

#### **Citywide Vacant Storefront Surveys**



Source: New Haven EDA and LCI Staff, August 2020, Downtown SSD Feb 2021, and Westville SSD



| 2021        |      |       |  |
|-------------|------|-------|--|
|             | Open | Close |  |
| Hospitality | 18   | 10    |  |
| Commercial  | 2    | 0     |  |
| Retail      | 30   | 18    |  |
| Total       | 50   | 28    |  |

| 2020            |    |   |    |  |
|-----------------|----|---|----|--|
| Open Temp Close |    |   |    |  |
| Hospitality     | 37 | 7 | 29 |  |
| Commercial      | 2  | 0 | 0  |  |
| Retail          | 9  | 0 | 10 |  |
| Total           | 48 | 7 | 39