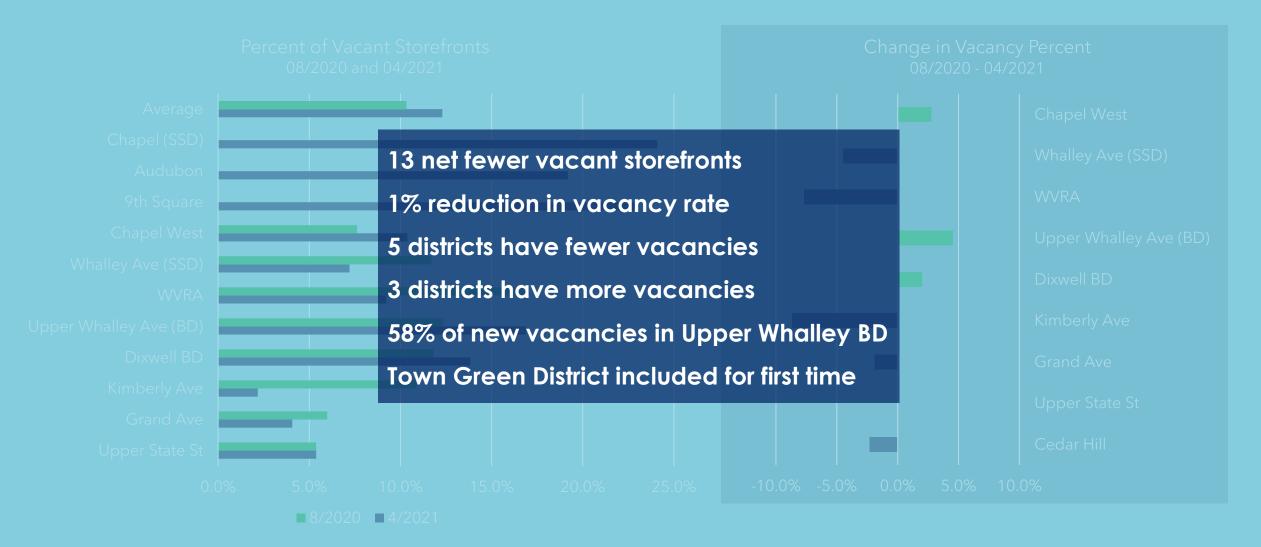

#### **Citywide Vacant Storefront Surveys**

Source: New Haven EDA and LCI Staff, August 2020, Downtown SSD Feb 2021, and Westville SSD

#### **Citywide Vacant Storefront Surveys**

Source: New Haven EDA and LCI Staff, August 2020, Downtown SSD Feb 2021, and Westville SSD

| 2021        |      |       |  |
|-------------|------|-------|--|
|             | Open | Close |  |
| Hospitality | 18   | 10    |  |
| Commercial  | 2    | 0     |  |
| Retail      | 30   | 18    |  |
| Total       | 50   | 28    |  |

| 2020            |    |   |    |  |
|-----------------|----|---|----|--|
| Open Temp Close |    |   |    |  |
| Hospitality     | 37 | 7 | 29 |  |
| Commercial      | 2  | 0 | 0  |  |
| Retail          | 9  | 0 | 10 |  |
| Total           | 48 | 7 | 39 |  |