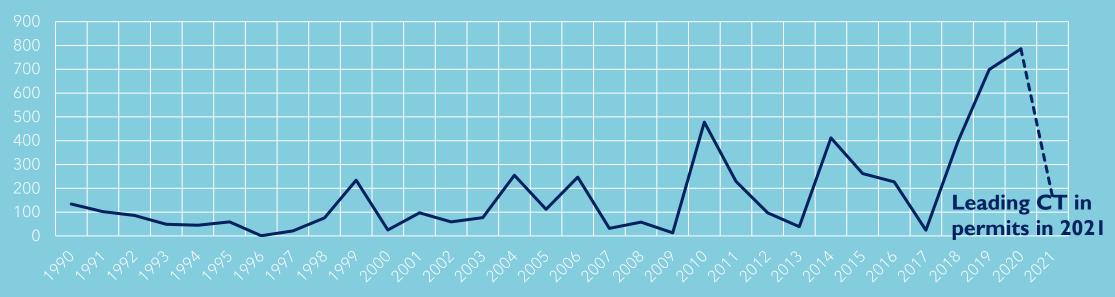

### Broad Economic Impacts

#### Impacts on Consumer Confidence

An indicator above 100 signals a boost in the consumers' confidence towards the future economic situation, because of which they are less prone to save, and more inclined to spend money on major purchases in the next 12 months. Values below 100 indicate a pessimistic attitude towards future developments in the economy, possibly resulting in a tendency to save more and consume less.

Monthly Consumer Confidence Index (CCI)

Source: OECD (2020), Consumer Confidence Index (CCI)