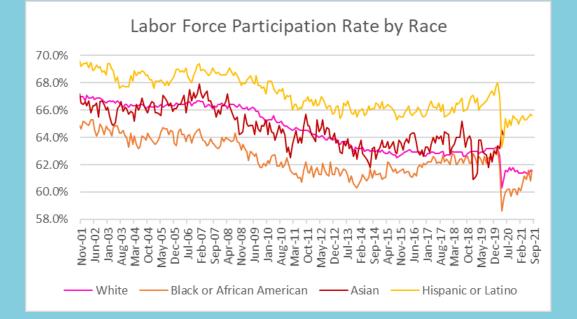

#### Labor Force Participation: National Insights

- The labor force participation rate fell slightly in September. The rate decreased among Black or African Americans (-.03%) and increased among Latino or Hispanic Americans, (+.01%) while falling slightly among White Americans (-.01%).
- The labor force participation rate decreased by -0.3% among women in September and increased by +.01% among men.

#### Source: US Bureau of Labor Statistics

(https://www.bls.gov/charts/employment-situation/civilian-labor-force-participation-rate.htm