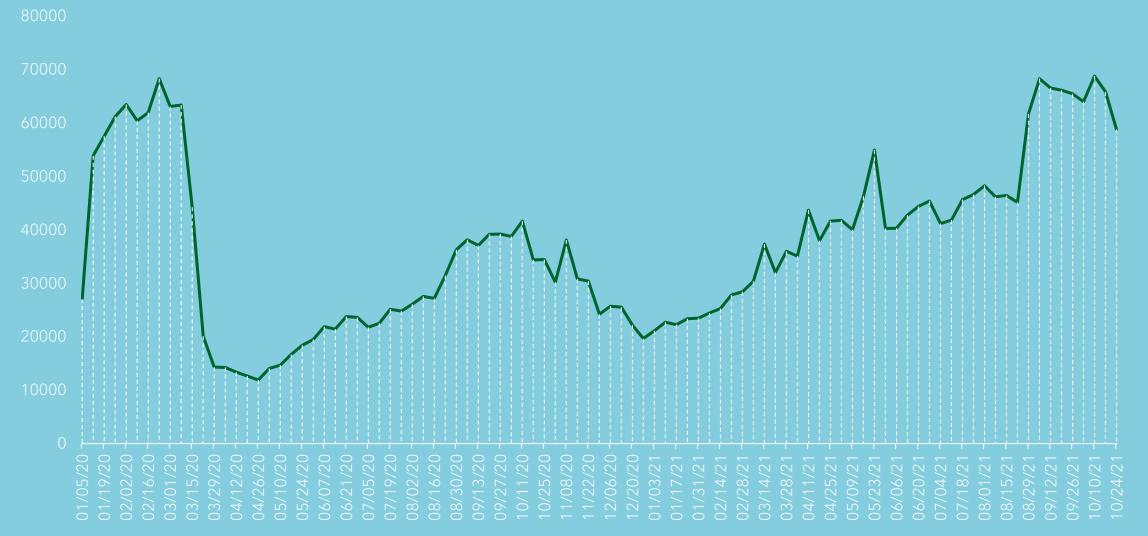

### **Continued Unemployment Claims**

Source: CT Dept. of Labor Continued Claims by Town Data