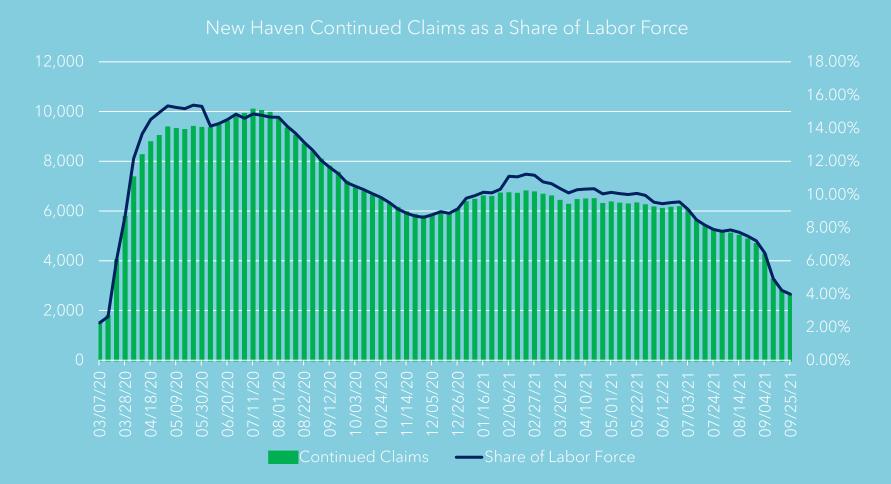

#### **Unemployment Claims / Labor Force**

Note: To calculate the Claims as % of Labor Force statistic, the Weekly Continued Unemployment Claims were divided by monthly LAUS work force figures for New Haven.

Source: CT Local Area Unemployment Statistics (LAUS) and CT Dept. of Labor Continued Claims by Town Data