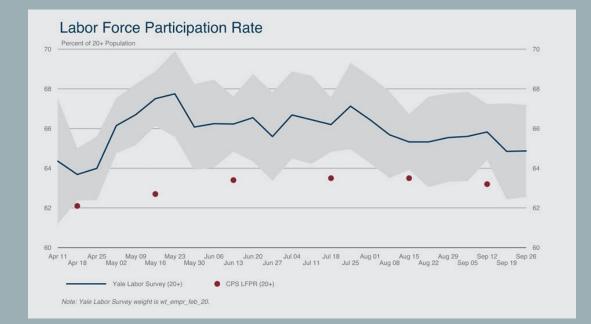

#### Labor Force Participation: National Insights

- Between August and September, nearly 1.1 million workers ages 20 and over dropped out of the labor force, meaning they are no longer working or looking for work.
- Of those workers, 865,000 of them were women, a number that is four times higher than the 216,000 men who also left the workforce, according to a National Women's Law Center October 2020 analysis.

The labor force participation rate decreased by 0.3 percentage point to 61.4 percent in September and is 2.0 percentage points lower than in February.

In September, the number of persons employed part time for economic reasons (sometimes referred to as involuntary part-time workers) declined by 1.3 million to 6.3 million, reflecting a decrease in the number of persons whose hours were cut due to slack work or business conditions.

The number of involuntary part-time workers is 2.0 million higher than in February. These individuals, who would have preferred full-time employment, were working part time because their hours had been reduced or they were unable to find full-time jobs. (See table A-8.)

The number of persons not in the labor force who currently want a job, at 7.2 million, changed little in September; this measure is 2.3 million higher than in February.

Source: Bureau of Labor Statistics, October 2, 2020 (https://www.bls.gov/news.release/archives/empsit\_10022020.htm)

#### Source: Yale Labor Force Survey & Boston Fed, October 6, 2020 (https://www.bostonfed.org/data/data-items/yale-labor-survey-results/2020/week-ending-september-26.aspx)