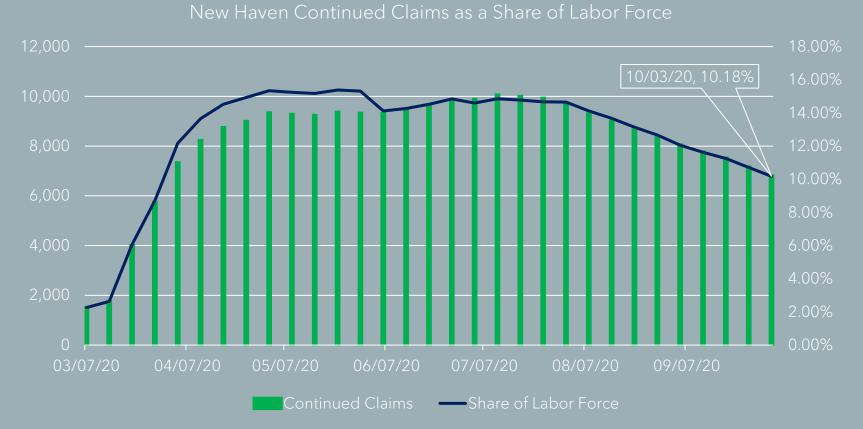

## **Continued Unemployment Claims**

Source: CT Dept. of Labor Continued Claims by Town Data

#### Unemployment Claims / Labor Force

Note: To calculate the Claims as % of Labor Force statistic, the Weekly Continued Unemployment Claims were divided by monthly LAUS work force figures for New Haven.

Source: CT Local Area Unemployment Statistics (LAUS) and CT Dept. of Labor Continued Claims by Town Data