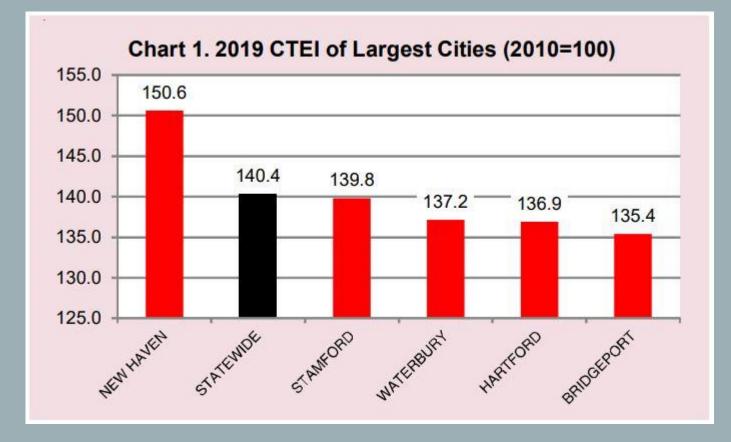

### **Economic Health Indicator**

The Connecticut Town Economic Indexes (CTEI) reflect changes in for categories: business establishments, employment, real wages and unemployment rate. The baseline is the state of the economy in 2010.