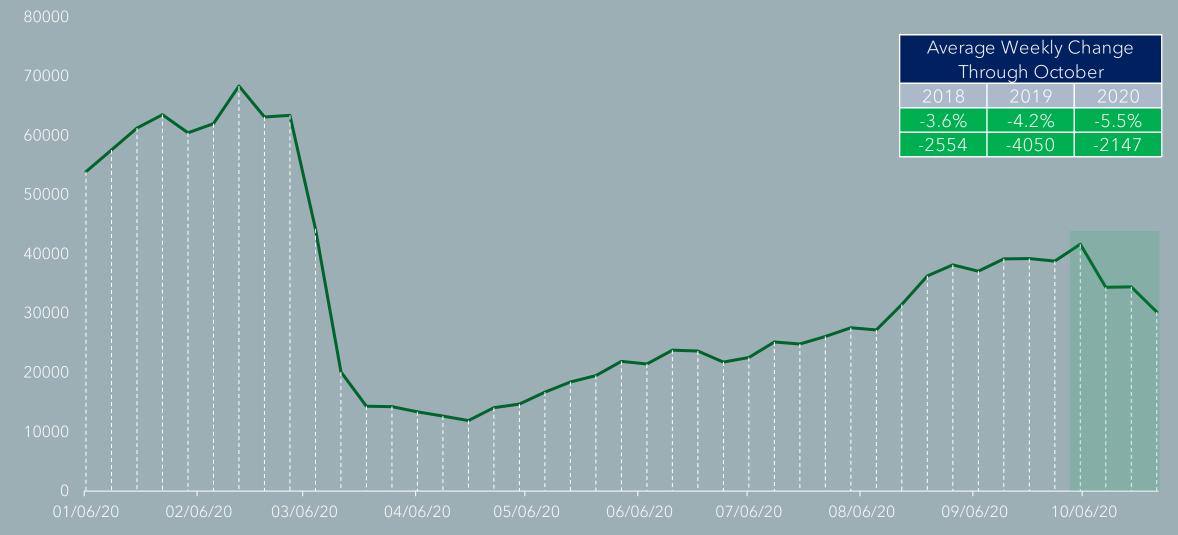

#### Downtown Pedestrian Traffic by Week

#### Downtown Weekly Pedestrian Traffic

Source: Town Green District