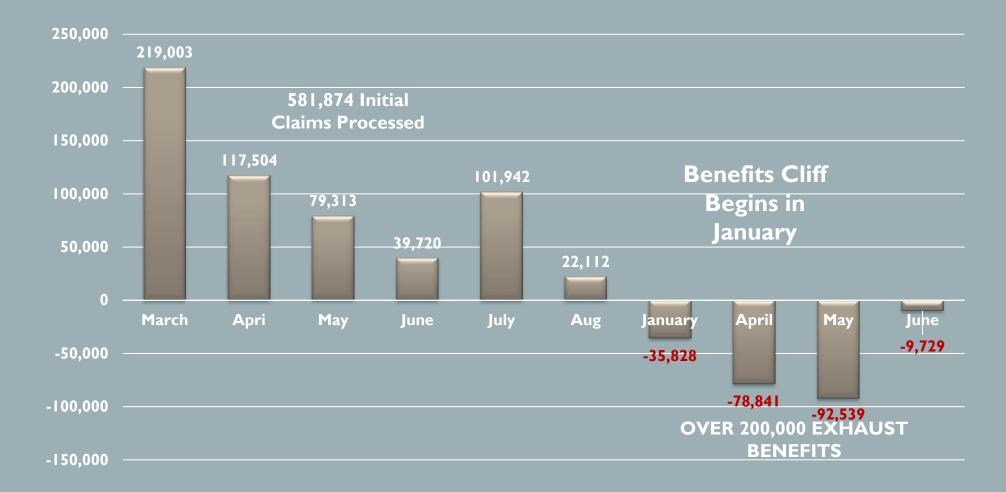

## Initial Unemployment Claims

Processed Initial Claims in New Haven

Source: CT Dept. of Labor Initial Claims by Town Data

### **CT Unemployment Benefits Forecast**

January – Program ends for individuals collecting Pandemic Unemployment Assistance.

April – Exhaustion of Extended benefits begins for those who began collecting due to COVID-19 in March/April

May – With Pandemic Emergency Unemployment Assistance ending 12/31 that leaves 20 weeks of extended benefits which expire in May

Source: Workplace Board Meeting, Sept. 2020