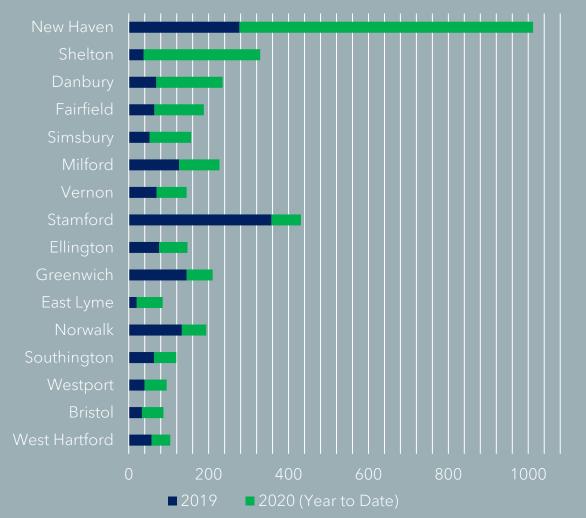

## Housing Permit Activity

CT Housing Permits by Town

- New Haven leads the state with 735 housing permits so far in 2020, which is more than the next 4 towns' combined totals for this year
- New Haven has had 1012 housing permits issued since 2019, the only other towns with over 300 during that time are Stamford (431) and Shelton (329)