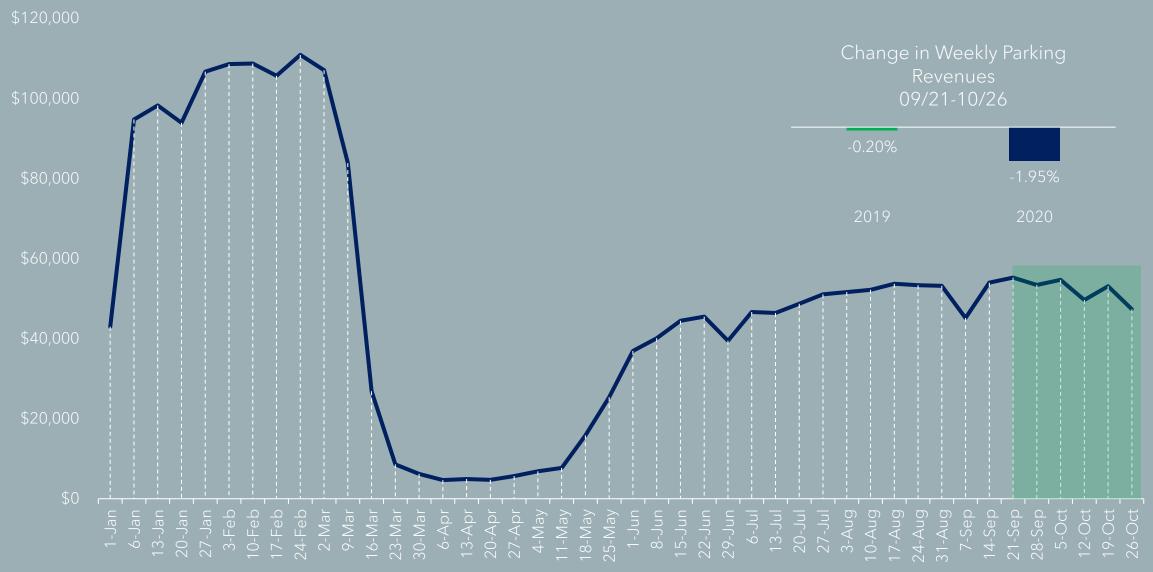

., & Recreation Finance & Insurance □ Information Real Estate Public Administration Self Employed ■ Management of Companies ■ Agric., Forestry, Fishing & Hunting **U**tilities Mining/Quarrying



Source: CT Dept. of Labor Continued Claims by Industry Data



### Bloomberg/HBR Small Business Report





### Bloomberg/HBR Small Business Report



## Bloomberg/HBR Small Business Report



- 70% of small businesses report receiving PPP assistance\*
- A new HBS study suggests PPP participation boosted businesses' self-reported survival odds by 14 to 30 percentage points
- Stimulus talks have stalled



#### **PPP Assistance – New Haven**





#### Downtown Pedestrian Traffic by Week

#### Downtown Weekly Pedestrian Traffic



Source: Town Green District



#### **TTP Parking Revenue by Week**



Source: Smarking Data



#### **Off-Street Downtown Parking Count**

#### POINT IN TIME PARKING COUNT

#### July 1, 2020

- Overall 42% occupancy
- Low 85 at Union Station
  High 1,441 at Air Rights

| Lot Name                  | Spots Occupied | Spots Available | Occupancy Rate |        |
|---------------------------|----------------|-----------------|----------------|--------|
| YMCA Lot on Chapel        |                | 14              | 28             | 50.00% |
| 2 Howe                    |                | 636             | 845            | 75.27% |
| Coliseum Lot              |                | 222             | 471            | 47.13% |
| Kresege'                  |                |                 |                |        |
| rage                      |                | 46