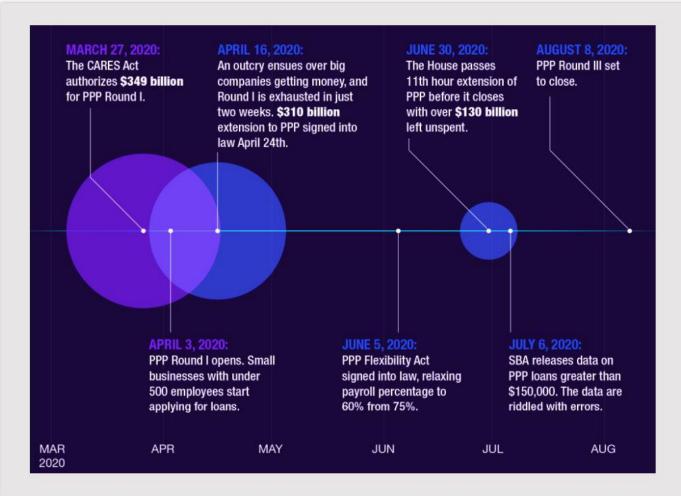

| 70%      | 80%    | 90%             | 100%                       |



### **Unemployment by Sector**

Processed Continued Claims in CT by Industry Week of 9/26

Accommodation & Food Services □ Health Care & Soc Assistance Retail Trade ■ Admin. & Support Svces. Manufacturing Other Services Educational Services □ Transp. & Warehousing ■ Prof. & Tech. Services ■ Construction ■ Wholesale Trade ■ Arts, Ent., & Recreation Finance & Insurance □ Information Real Estate Public Administration Self Employed ■ Management of Companies ■ Agric., Forestry, Fishing & Hunting **U**tilities Mining/Quarrying



Source: CT Dept. of Labor Continued Claims by Industry Data



### Bloomberg/HBR Small Business Report





### Bloomberg/HBR Small Business Report



## Bloomberg/HBR Small Business Report



- 70% of small businesses report receiving PPP assistance\*
- A new HBS study suggests PPP participation boosted businesses' self-reported survival odds by 14 to 30 percentage points
- Stimulus talks have stalled



#### **PPP Assistance – New Haven**





#### Downtown Pedestrian Traffic by Week

#### Downtown Weekly Pedestrian Traffic



Source: Town Green District



#### **TTP Parking Revenue by Week**



Source: Smarking Data



#### **Off-Street Downtown Parking Count**

#### POINT IN TIME PARKING COUNT

#### July 1, 2020

- Overall 42% occupancy
- Low 85 at Union Station
  High 1,441 at Air Rights

| Lot Name                  | Spots Occupied | Spots Available | Occupancy Rate |        |
|---------------------------|----------------|-----------------|----------------|--------|
| Y