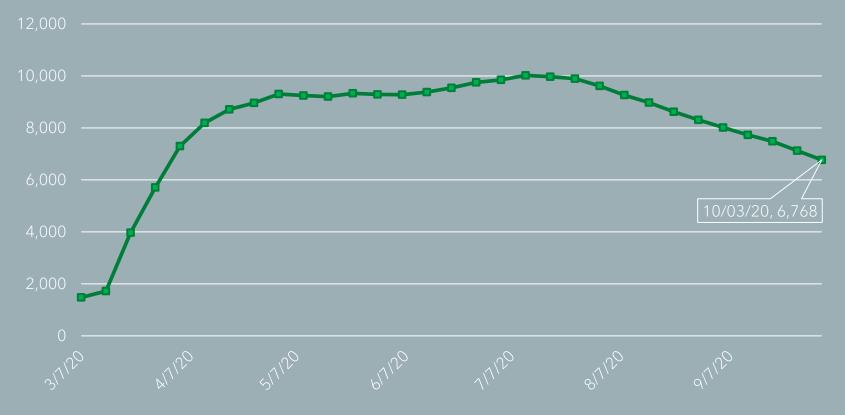

## **Continued Unemployment Claims**

Source: CT Dept. of Labor Continued Claims by Town Data