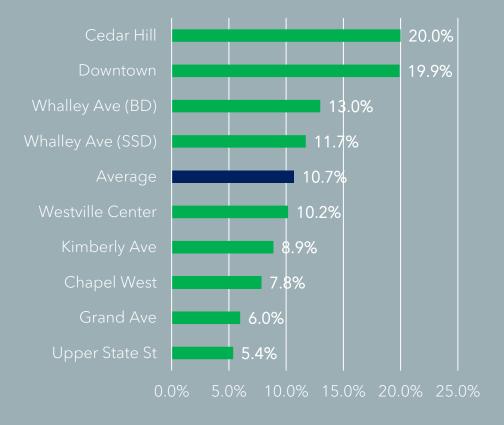

#### Citywide Vacant Storefront Surveys

#### Count of Vacant Storefronts

Percent Vacant Storefronts

Source: New Haven EDA and LCI Staff, August 2020, Downtown SSD and Westville SSD