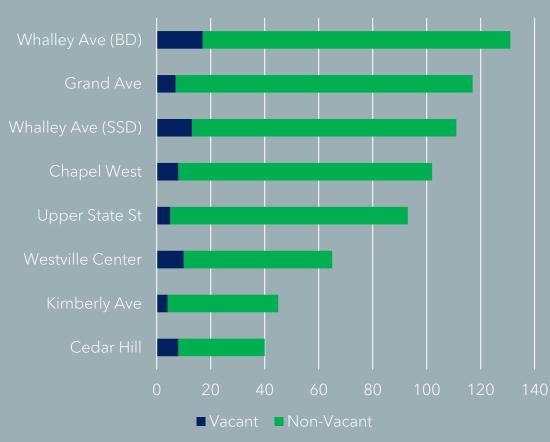

#### Citywide Vacant Storefront Surveys

#### Count of Vacant Storefronts

Percent Vacant Storefronts

Source: New Haven EDA and LCI Staff, August 2020, Downtown SSD and Westville SSD