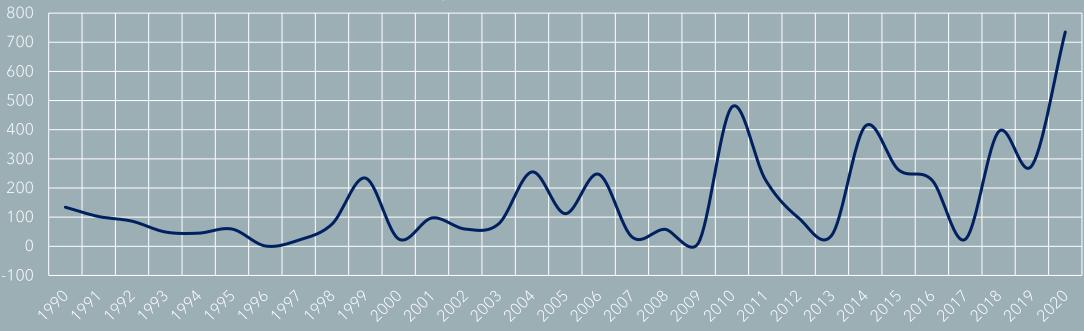

### Housing Permit Activity

In the past three years (2018-2020) New Haven has granted 1,405 Housing permits. In the seven years prior to 2018 (2011-2018) New Haven granted 1,290 permits. Three of the top five years for housing permit activity since 1990 have occurred in the past three years. The top six have occurred this decade.

| Annual Housing Permits |     |  |  |  |  |  |  |
|------------------------|-----|--|--|--|--|--|--|
| 2020                   | 735 |  |  |  |  |  |  |
| 2010                   | 478 |  |  |  |  |  |  |
| 2014                   | 412 |  |  |  |  |  |  |
| 2018                   | 393 |  |  |  |  |  |  |
| 2019                   | 277 |  |  |  |  |  |  |
| 2015                   | 262 |  |  |  |  |  |  |

#### Annual Housing Permit Data: New Haven 1990-2020