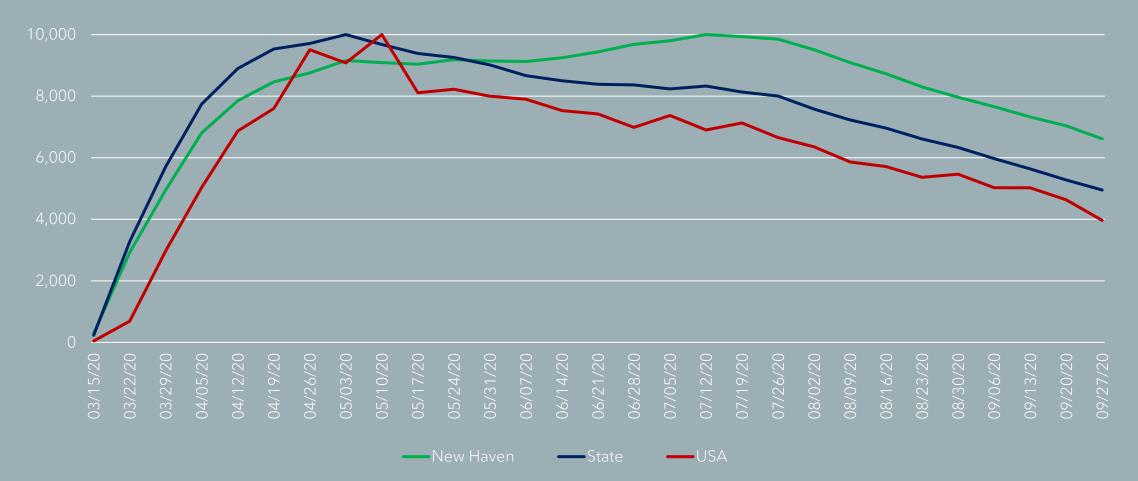

## Unemployment in CT and USA

Normalized Continued Claims Trends

\*Data normalized on a scale of 10,000 Source: CT Department of Labor and US Department of Labor

## Unemployment in CT and USA

Normalized Continued Claims Trends

| 8,000 | $\int$        |           |           |                |  |
|-------|---------------|-----------|-----------|----------------|--|
| 6,000 |               |           |           |                |  |
| 4,000 |               | Peak Date | Decline % | Weekly Average |  |
|       | New Haven     | 7/12/2020 | -32.4%    | -2.7%          |  |
| 2,000 | Connecticut   | 5/3/2020  | -46.1%    | -2.1%          |  |
|       | United States | 5/10/2020 | -55.1%    | -2.8%          |  |

New Haven's unemployment claims peaked in July, while claims across the State and Country peaked in early May. While our number of claims have declined only 32.4% since peaking (as opposed to 46.1% in CT and 55.1% in the USA), the number has been declining by 2.7% per week. That is a larger average weekly decline than Connecticut and on par with the US total.

\*Data normalized on a scale of 10,000 Source: CT Department of Labor and US Department of Lab