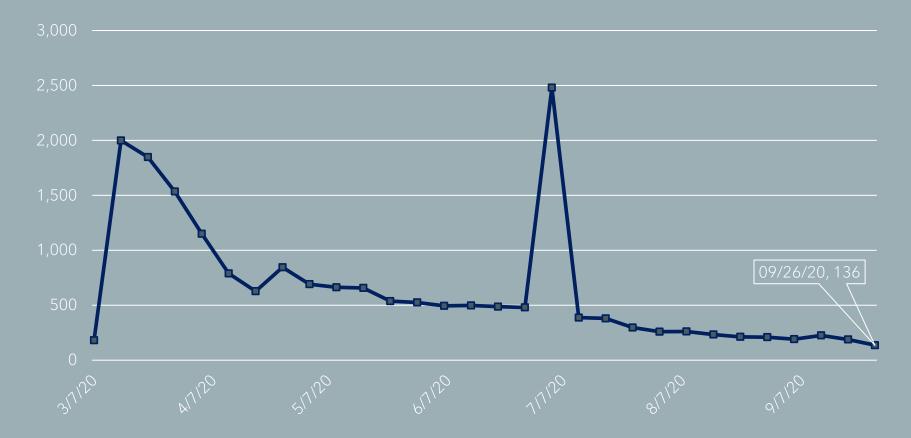

## Initial Unemployment Claims

Processed Initial Claims in New Haven

Source: CT Dept. of Labor Initial Claims by Town Data

#### Week of 09/26 Continued Unemployment Claims by City

| City       | Continued Claims (CC) | Initial Claims (IC) | CC as % of Labor Force | Labor Force |
|------------|-----------------------|---------------------|------------------------|-------------|
| New Haven  | 7,124                 | 136                 | 10.71%                 | 66,507      |
| Bridgeport | 9,494                 | 170                 | 13.85%                 | 68,535      |
| Hartford   | 9,212                 | 179                 | 16.53%                 | 55,19       |
| Stamford   | 5,884                 | 104                 | 8.52%                  | 69,035      |
| Waterbury  | 7,531                 | 173                 | 14.84%                 | 50,737      |