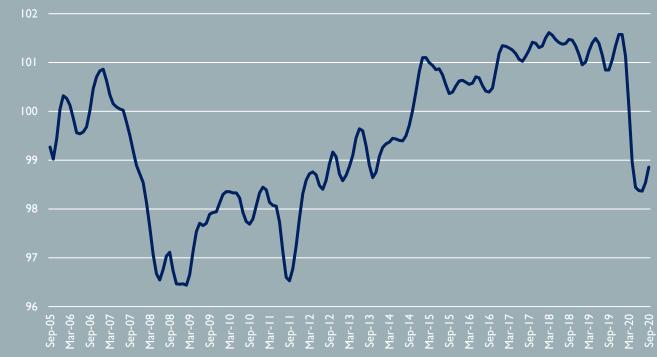

## **Employment Trends**

An indicator above 100 signals a boost in the consumers' confidence towards the future economic situation, as a consequence of which they are less prone to save, and more inclined to spend money on major purchases in the next 12 months. Values below 100 indicate a pessimistic attitude towards future developments in the economy, possibly resulting in a tendency to save more and consume less.

Monthly Consumer Confidence Index (CCI)

Source: OECD (2020), Consumer confidence index (CCI)