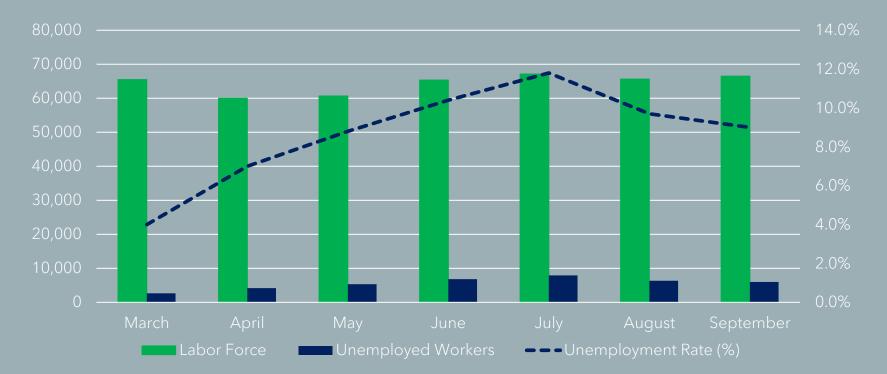

### Monthly Reported Unemployment %

Unemployment in New Haven as Share of Labor Force

Source: CT Local Area Unemployment Statistics (LAUS)