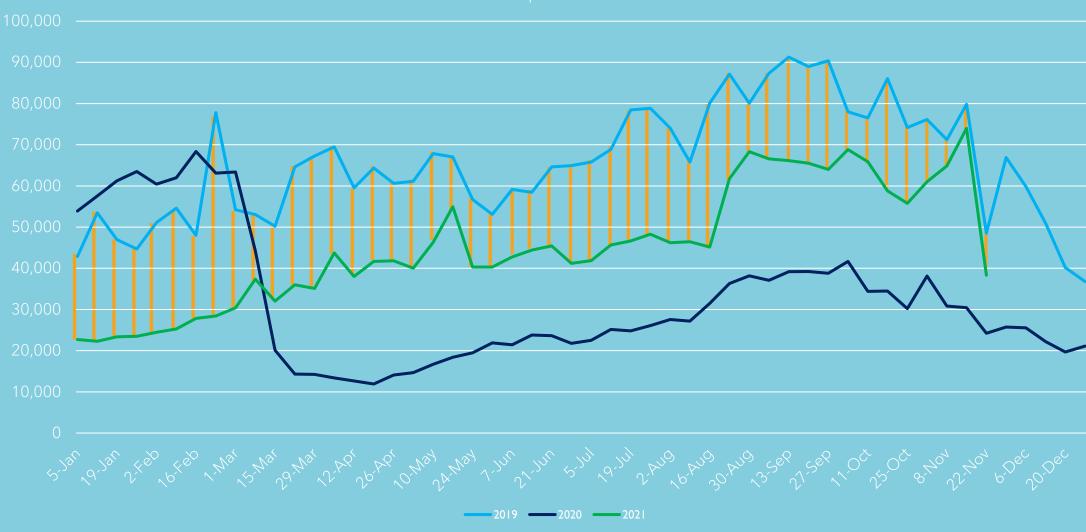

## TTP Parking Revenue by Week

Source: Smarking Data

#### TTP Parking Revenue by Week

2017-2021 Parking Revenues

Source: Smarking Data