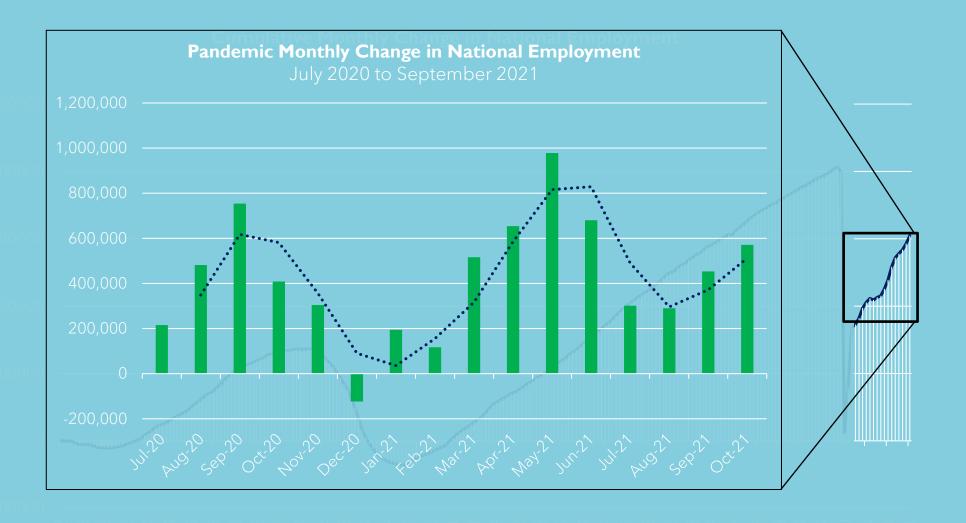

#### **Cumulative Monthly Change in National Employment**

Source: ADP National Employment Report History