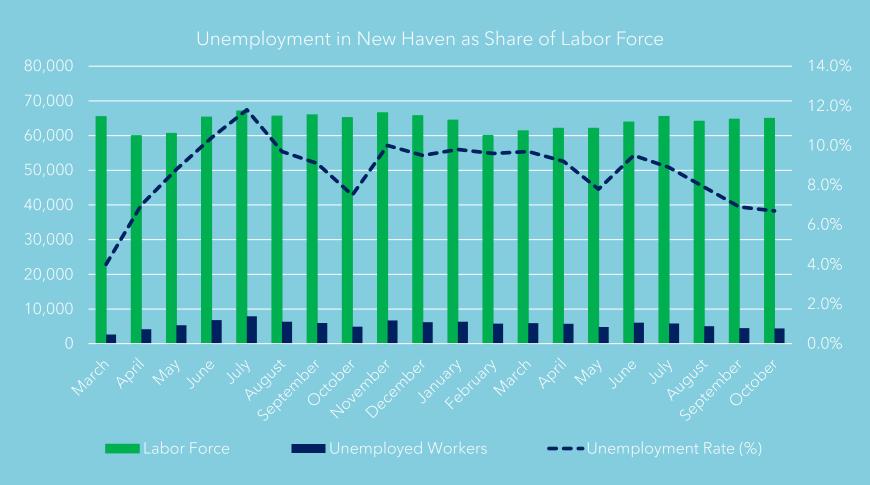

#### Monthly Reported Unemployment %

Source: CT Local Area Unemployment Statistics (LAUS)