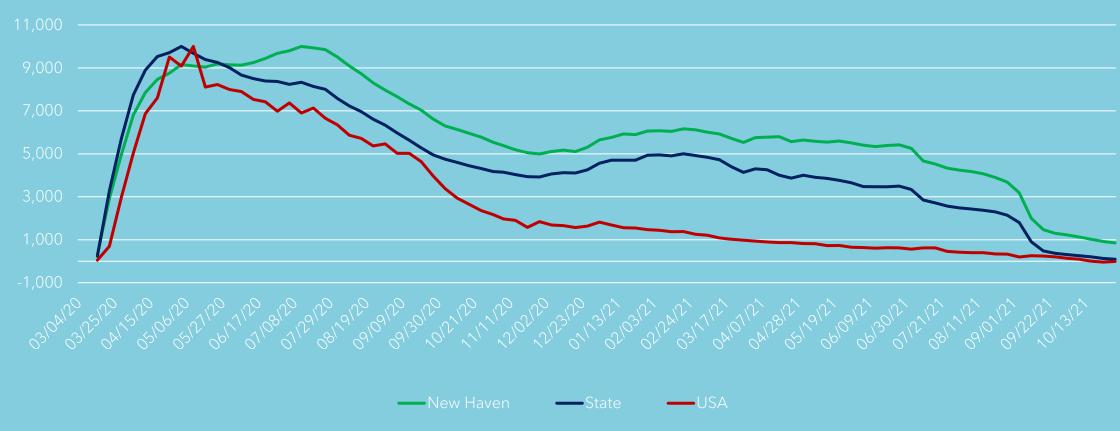

#### Unemployment in CT and USA

Normalized Continued Claims Trends

\*Data normalized on a scale of 10,000 Source: CT Department of Labor and US Department of Labor

#### **Unemployment in CT and USA**

Normalized Continued Claims Trends

New Haven's unemployment claims have declined 74% since peaking (84% in CT and 90% in the USA) at an average rate of 1.2% per week, trailing the rate of decrease across the Nation at large and slightly faster than the state.

\*Data normalized on a scale of 10,000 Source: CT Department of Labor and US Department of Labor