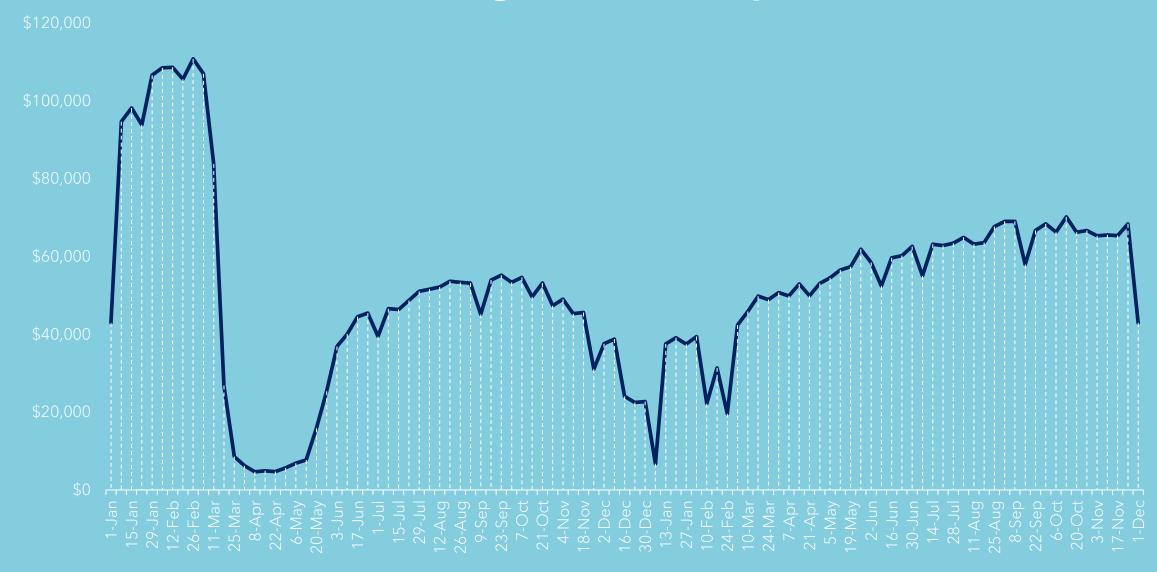

## TTP Parking Revenue by Week

Source: Smarking Data

#### TTP Parking Revenue by Week

2017-2021 Parking Revenues

Source: Smarking Data