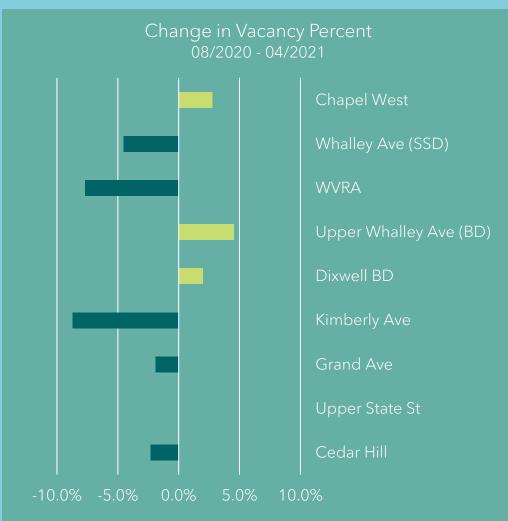

#### Citywide Vacant Storefront Surveys

Source: New Haven EDA and LCI Staff, August 2020, Downtown SSD Feb 2021 and Westville SSD

#### Citywide Vacant Storefront Surveys

Source: New Haven EDA and LCI Staff, August 2020, Downtown SSD Feb 2021, and Westville SSD

| 2021        |      |       |  |
|-------------|------|-------|--|
|             | Open | Close |  |
| Hospitality | 18   | 10    |  |
| Commercial  | 2    | 0     |  |
| Retail      | 30   | 18    |  |
| Total       | 50   | 28    |  |