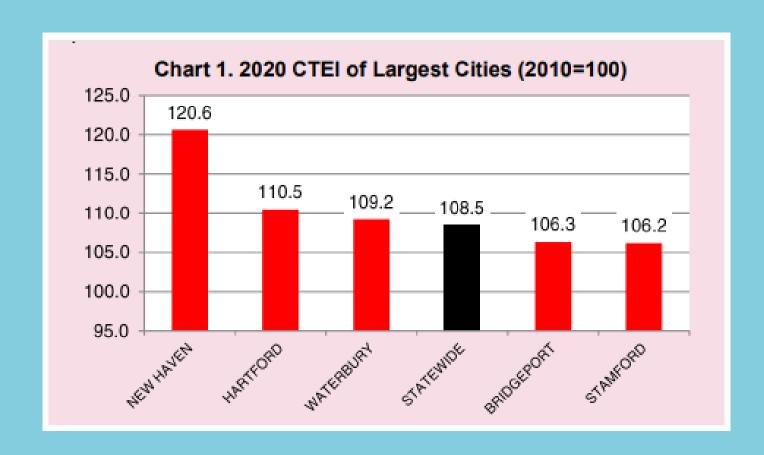

tal. Four of the top six years for housing permit activity since 1990 have occurred in the past three years. The top six have occurred this decade.

| Annual Housing Permits |     |  |
|------------------------|-----|--|
| 2020                   | 786 |  |
| 2019                   | 699 |  |
| 2010                   | 478 |  |
| 2014                   | 412 |  |
| 2018                   | 393 |  |
| 2021 YTD               | 298 |  |
| 2015                   | 262 |  |

Annual Housing Permit Data

New Haven 1990-2020



Source: The Connecticut Economic Digest Historic Reports



#### **Town Green Storefront Survey**

Vacancy Rate: 25.4%

TGSSD Business Openings and Closings Nov. 2020 - Mar. 2021



Source: Town Green District Nov. 2020 - Mar. 2021







#### **Economic Health Indicator**



The Connecticut Town Economic Indexes (CTEI) reflect changes in four categories: business establishments, employment, real wages and unemployment rate. The baseline is the state of the economy in 2010.

Source: Connecticut DOL Office of Research



#### PPP Assistance Round One



Source: US SBA PPP Loan Data



#### Off-Street Downtown Parking Count

## POINT IN TIME PARKING COUNT

July 1, 2020

Overall 42% occupancy

Low 85 at Union Station

• High 1,441 at Air Rights

| Lot Name                          | <b>Spots Occupied</b> | <b>Total Spots</b> | Occupancy Rate |
|-----------------------------------|-----------------------|--------------------|----------------|
| 2 Howe                            | 636                   | 845                | 75.27%         |
| Connecticut Financia