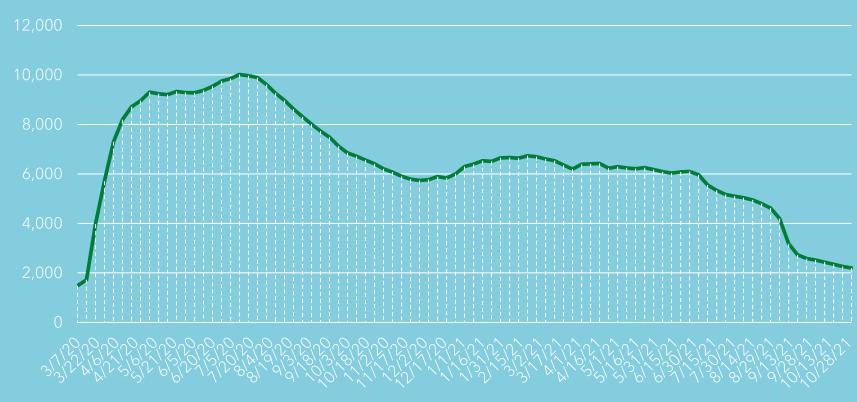

#### **Continued Unemployment Claims**

Source: CT Dept. of Labor Continued Claims by Town Data