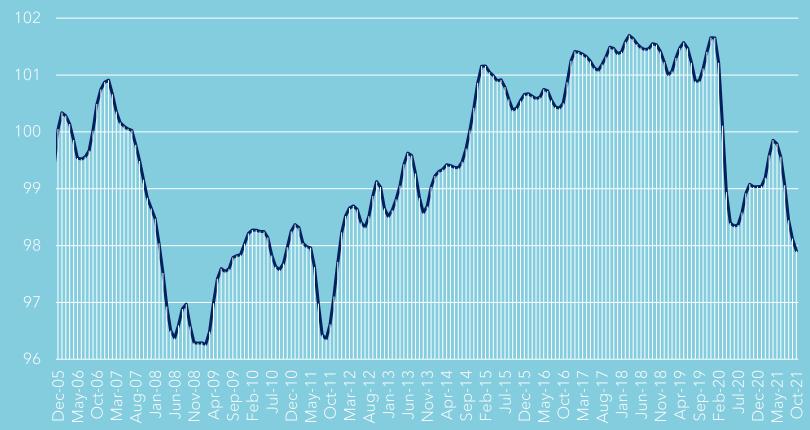

#### Impacts on Consumer Confidence

An indicator above 100 signals a boost in the consumers' confidence towards the future economic situation, because of which they are less prone to save, and more inclined to spend money on major purchases in the next 12 months.

Values below 100 indicate a pessimistic attitude towards future developments in the economy, possibly resulting in a tendency to save more and consume less.

#### **Monthly Consumer Confidence Index (CCI)**

Source: OECD (2020), Consumer Confidence Index (CCI,