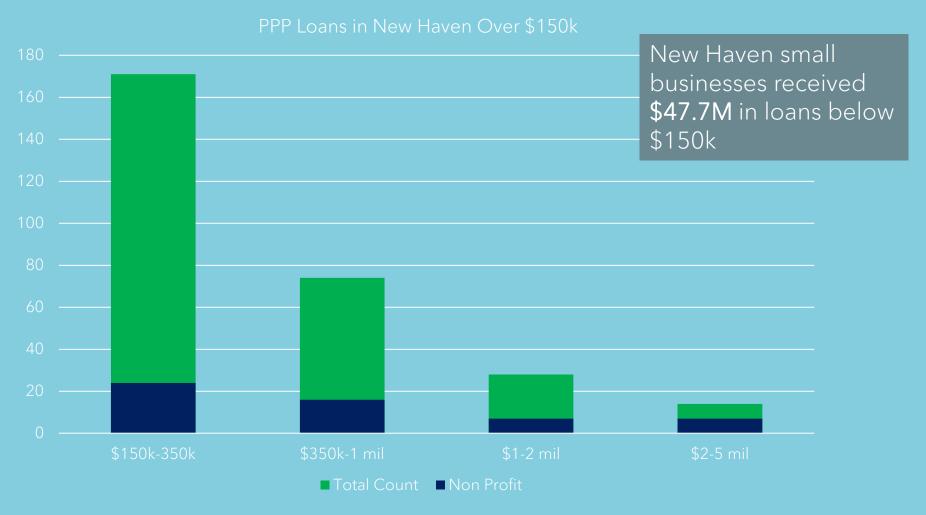

| 699 |  |
| 2010                   | 478 |  |
| 2014                   | 412 |  |
| 2018                   | 393 |  |
| 2021 YTD               | 298 |  |
| 2015                   | 262 |  |

Annual Housing Permit Data

New Haven 1990-2020



Source: The Connecticut Economic Digest Historic Reports



#### **Town Green Storefront Survey**

Vacancy Rate: 25.4%

TGSSD Business Openings and Closings Nov. 2020 - Mar. 2021



Source: Town Green District Nov. 2020 - Mar. 2021







#### **Economic Health Indicator**



The Connecticut Town Economic Indexes (CTEI) reflect changes in four categories: business establishments, employment, real wages and unemployment rate. The baseline is the state of the economy in 2010.

Source: Connecticut DOL Office of Research



#### PPP Assistance Round One



Source: US SBA PPP Loan Data



#### Off-Street Downtown Parking Count

## POINT IN TIME PARKING COUNT

July 1, 2020

Overall 42% occupancy

Low 85 at Union Station

• High 1,441 at Air Rights

| Lot Name                          | <b>Spots Occupied</b> | <b>Total Spots</b> | Occupancy Rate |
|-----------------------------------|-----------------------|--------------------|----------------|
| 2 Howe                            | 636                   | 845                | 75.27%         |
| Connecticut Financial Center Lot  |                       | 668                |                |
| Gateway Garage                    | 30                    | 600                | 5.00%          |
| Century Garage                    | 98                    | 599                | 16.36%         |
| Gr