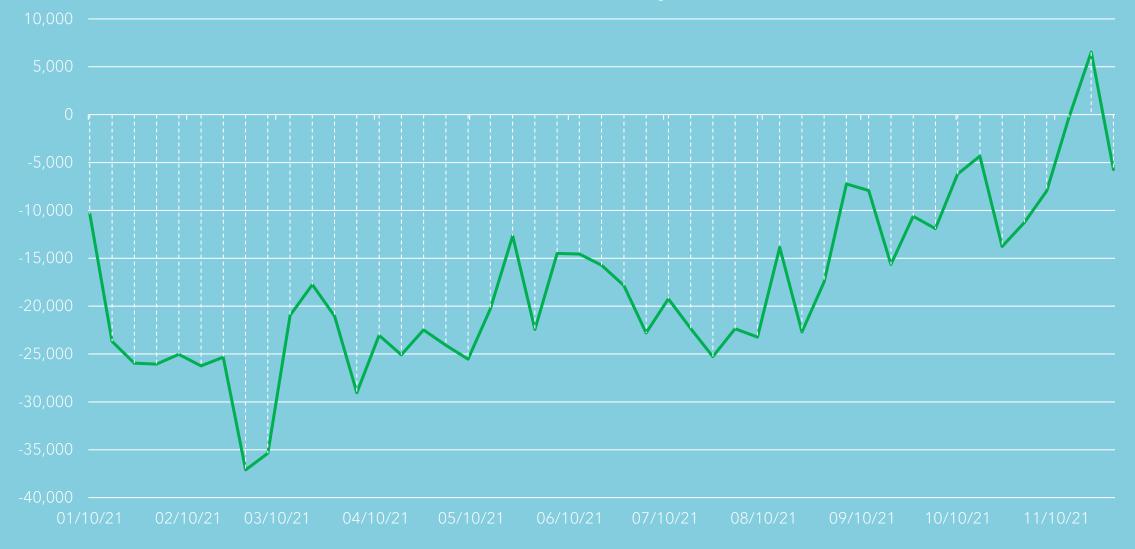

## TTP Parking Revenue by Week

Source: Smarking Data

#### TTP Parking Revenue by Week

2017-2021 Parking Revenues

Source: Smarking Data