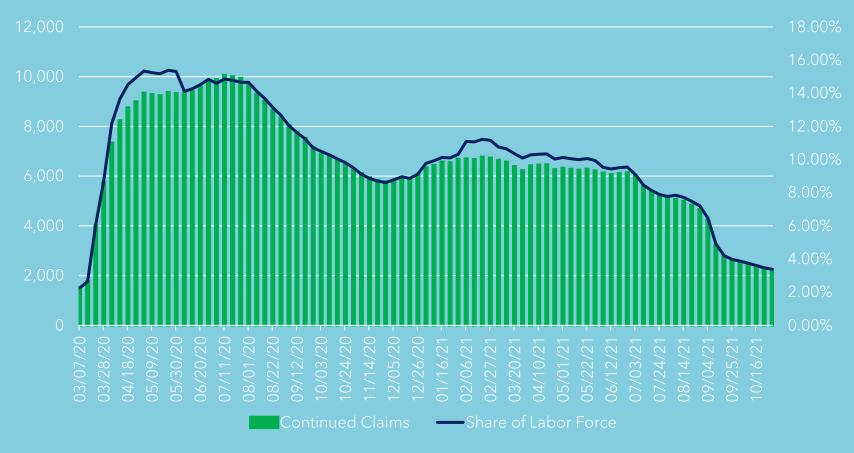

#### Unemployment Claims / Labor Force

Note: To calculate the Claims as % of Labor Force statistic, the Weekly Continued Unemployment Claims were divided by monthly LAUS work force figures for New Haven.

Source: CT Local Area Unemployment Statistics (LAUS) and CT Dept. of Labor Continued Claims by Town Data