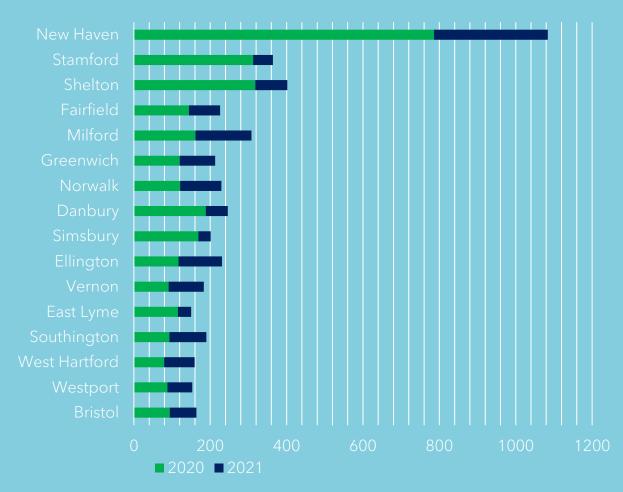

|                                                          |  |



#### **Housing Permit Activity**

CT Housing Permits by Town



- New Haven leads the state with 298 housing permits in 2021.
- Permits issued since 2019, the most in the state. Stamford (1451) and Shelton (505) and Milford (503) were the towns with the next highest counts.

Source: The Connecticut Economic Digest, Oct. 2020



#### **Housing Permit Activity**

In the past three years (2019-2021) New Haven has granted 1,783 Housing permits. In the seven years prior to 2018 (2011-2018) New Haven granted 1,290 permits total. Four of the top six years for housing permit activity since 1990 have occurred in the past three years. The top six have occurred this decade.

| Annual Housing Permits |     |  |
|------------------------|-----|--|
| 2020                   | 786 |  |
| 2019                   | 699 |  |
| 2010                   | 478 |  |
| 2014