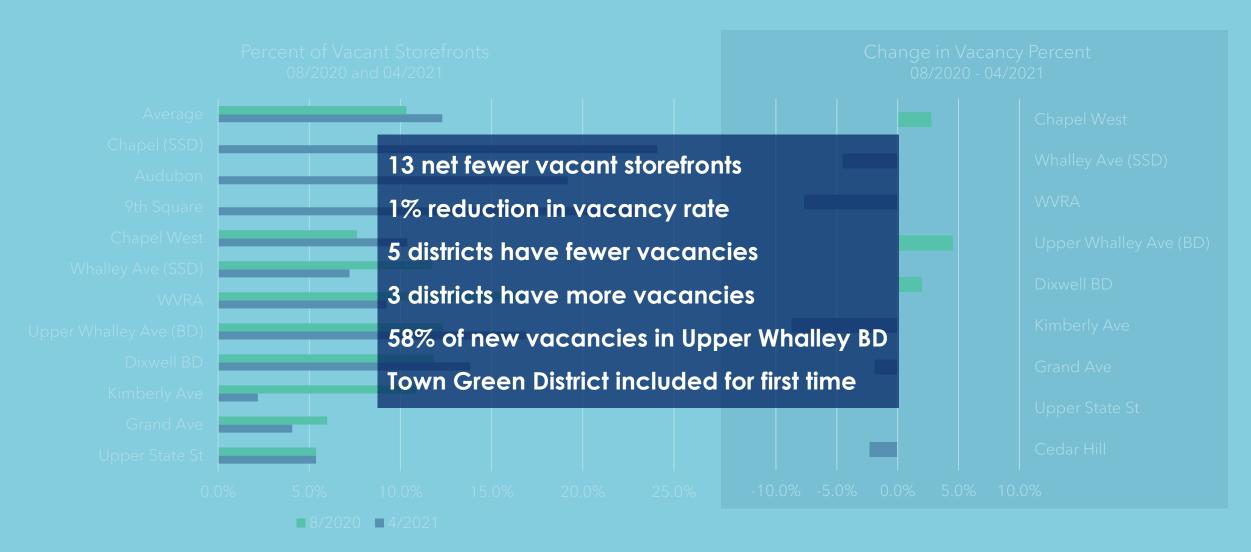

#### Citywide Vacant Storefront Surveys

Source: New Haven EDA and LCI Staff, August 2020, Downtown SSD Feb 2021 and Westville SSD

#### Citywide Vacant Storefront Surveys

Source: New Haven EDA and LCI Staff, August 2020, Downtown SSD Feb 2021, and Westville SSD

| 2021        |      |       |  |
|-------------|------|-------|--|
|             | Open | Close |  |
| Hospitality | 18   | 10    |  |
| Commercial  | 2    | 0     |  |
| Retail      | 30   | 18    |  |
| Total       | 50   | 28    |  |