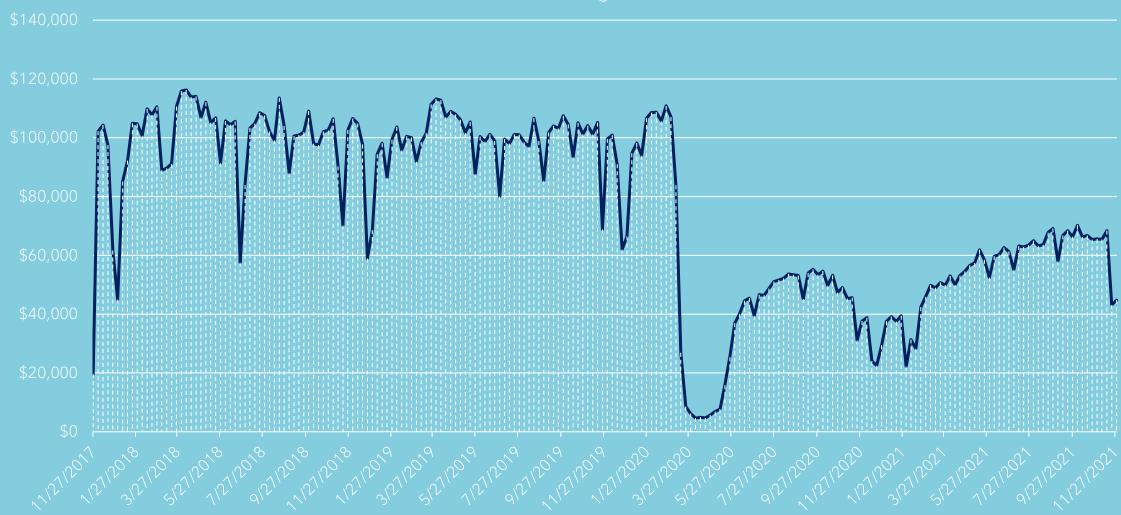

## TTP Parking Revenue by Week

Source: Smarking Data

#### TTP Parking Revenue by Week

2017-2021 Parking Revenues

Source: Smarking Data