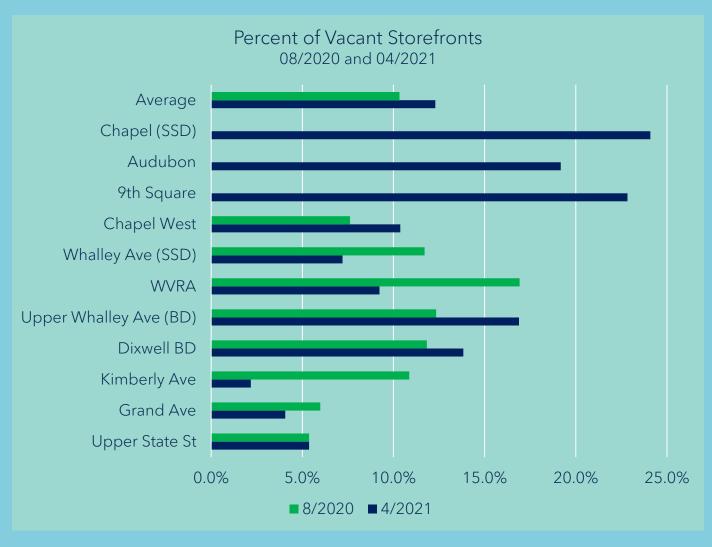

#### Citywide Vacant Storefront Surveys

Source: New Haven EDA and LCI Staff, August 2020, Downtown SSD Feb 2021 and Westville SSD

#### Citywide Vacant Storefront Surveys

Source: New Haven EDA and LCI Staff, August 2020, Downtown SSD Feb 2021, and Westville SSD

| 2021        |      |       |  |
|-------------|------|-------|--|
|             | Open | Close |  |
| Hospitality | 18   | 10    |  |
| Commercial  | 2    | 0     |  |
| Retail      | 30   | 18    |  |
| Total       | 50   | 28    |  |