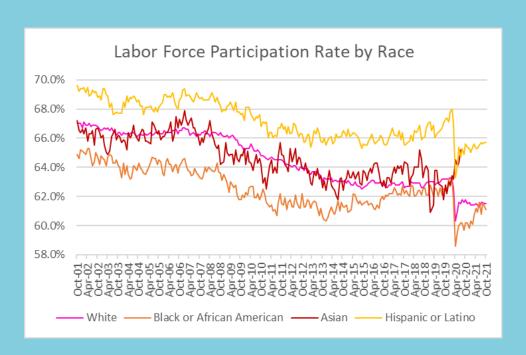

#### Labor Force Participation: National Insights

- The labor force participation rate fell slightly in October. The rate decreased among Black or African Americans (-.02%) and stayed the same among Latino or Hispanic Americans as well as White Americans.
- The labor force participation rate increased by 0.2% among women in September and decreased by .02% among men.