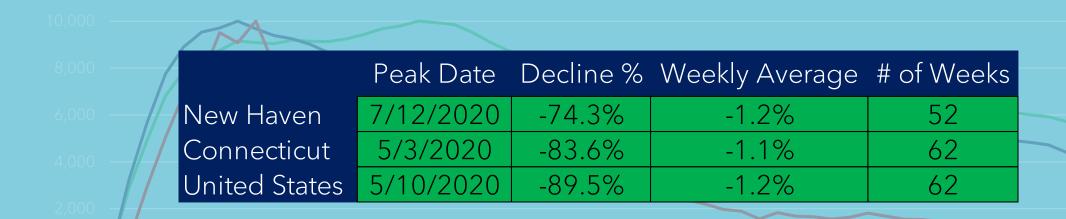

#### Unemployment in CT and USA

Normalized Continued Claims Trends

\*Data normalized on a scale of 10,000 Source: CT Department of Labor and US Department of Labor

#### **Unemployment in CT and USA**

Normalized Continued Claims Trends

New Haven's unemployment claims have declined 74% since peaking (84% in CT and 90% in the USA) at an average rate of 1.2% per week, trailing the rate of decrease across the Nation at large and slightly faster than the state.

\*Data normalized on a scale of 10,000 Source: CT Department of Labor and US Department of Labor