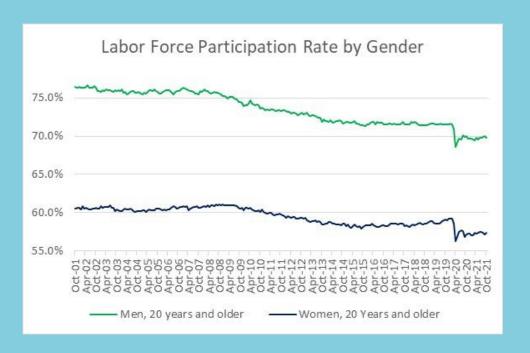

#### Labor Force Participation: National Insights

- The labor force participation rate fell slightly in October. The rate decreased among Black or African Americans (-.02%) and stayed the same among Latino or Hispanic Americans as well as White Americans.
- The labor force participation rate increased by 0.2% among women in September and decreased by .02% among men.