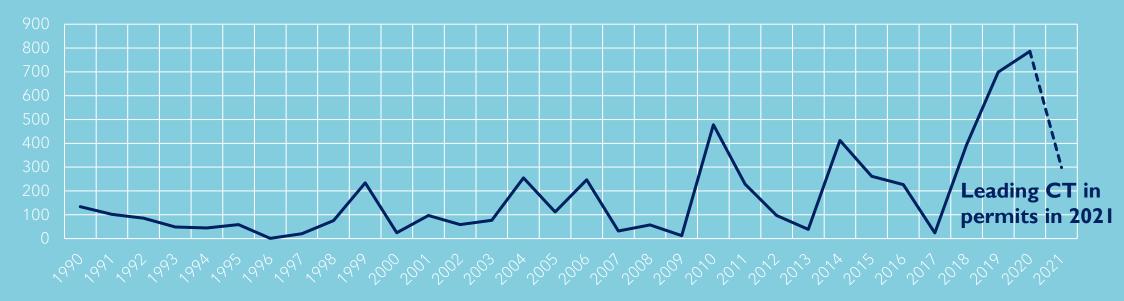

th the next highest counts.

Source: The Connecticut Economic Digest, Oct. 2020



#### **Housing Permit Activity**

In the past three years (2019-2021) New Haven has granted 1,783 Housing permits. In the seven years prior to 2018 (2011-2018) New Haven granted 1,290 permits total. Four of the top six years for housing permit activity since 1990 have occurred in the past three years. The top six have occurred this decade.

| Annual Housing Permits |     |  |
|------------------------|-----|--|
| 2020                   | 786 |  |
| 2019                   | 699 |  |
| 2010                   | 478 |  |
| 2014                   | 412 |  |
| 2018                   | 393 |  |
| 2021 YTD               | 298 |  |
| 2015                   | 262 |  |

Annual Housing Permit Data

New Haven 1990-2020



Source: The Connecticut Economic Digest Historic Reports



#### **Town Green Storefront Survey**

Vacancy Rate: 25.4%

TGSSD Business Openings and Closings Nov. 2020 - Mar. 2021



Source: Town Green District Nov. 2020 - Mar. 2021







#### **Economic Health Indicator**



The Connecticut Town Economic Indexes (CTEI) reflect changes in four categories: business establishments, employment, real wages and unemployment rate. The baseline is the state of the economy in 2010.

Source: Connecticut DOL Office of Research



#### PPP Assistance Round One



Source: US SBA PPP Loan Data



#### Off-Street Downtown Parking Count

## POINT IN TIME PARKING COUNT

July 1, 2020

Overall 42% occupancy

Low 85 at Union Station

• High 1,441 at Air Rights

| Lot Name                          | <b>Spot