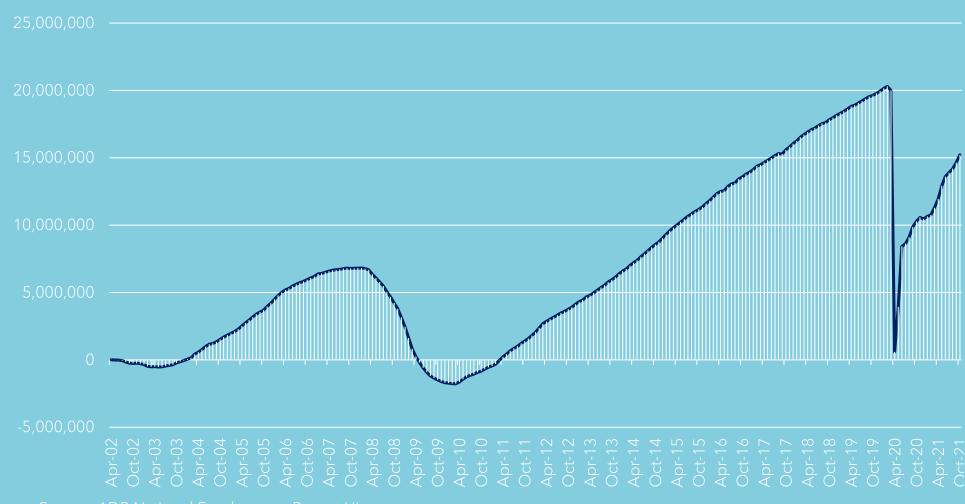

#### **Cumulative Monthly Change in National Employment**

Source: ADP National Employment Report History