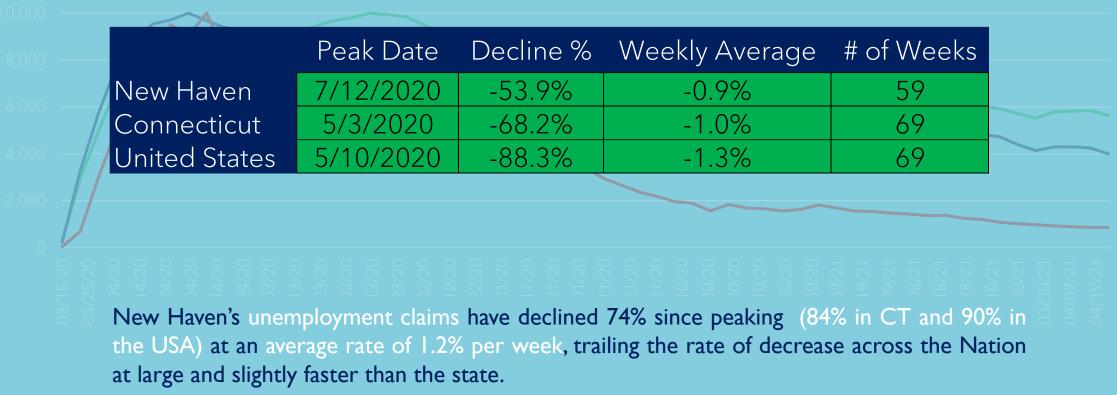

### **Unemployment in CT and USA**

Normalized Continued Claims Trends

\*Data normalized on a scale of 10,000 Source: CT Department of Labor and US Department of Lab

### **Unemployment in CT and USA**

Normalized Continued Claims Trends

\*Data normalized on a scale of 10,000 Source: CT Department of Labor and US Department of Labor