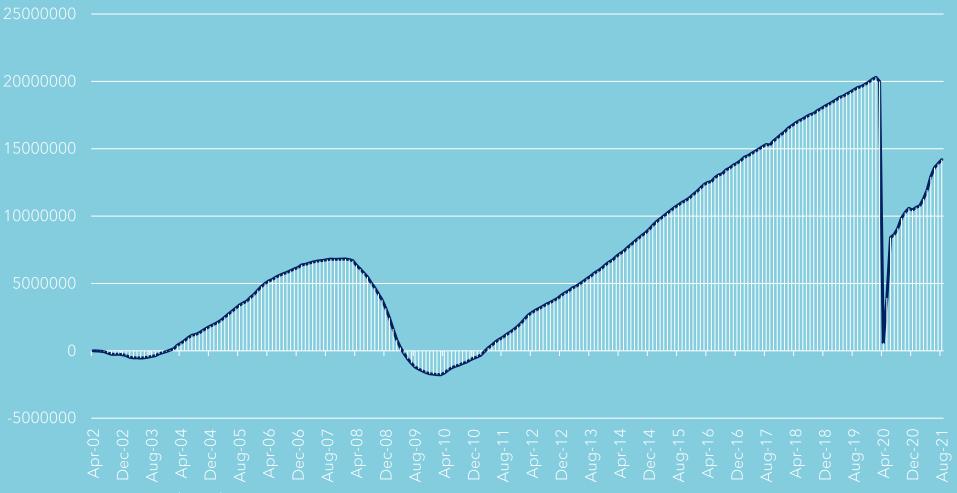

#### Cumulative Monthly Change in National Employment

Source: ADP National Employment Report History