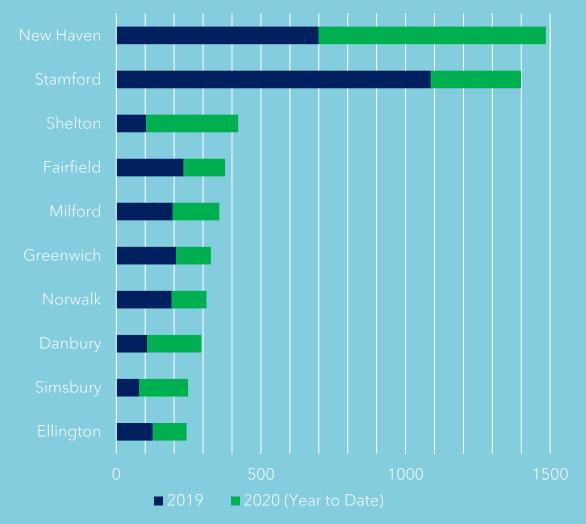

### **Housing Permit Activity**

CT Housing Permits by Town Top Ten Towns 2019 + 2020

- New Haven led the state with 786 housing permits in 2020.
- New Haven has had 1485 housing permits issued since 2019, the most in the state. Stamford (1399) and Shelton (421) were the two next towns with the most permits.

Source: The Connecticut Economic Digest.