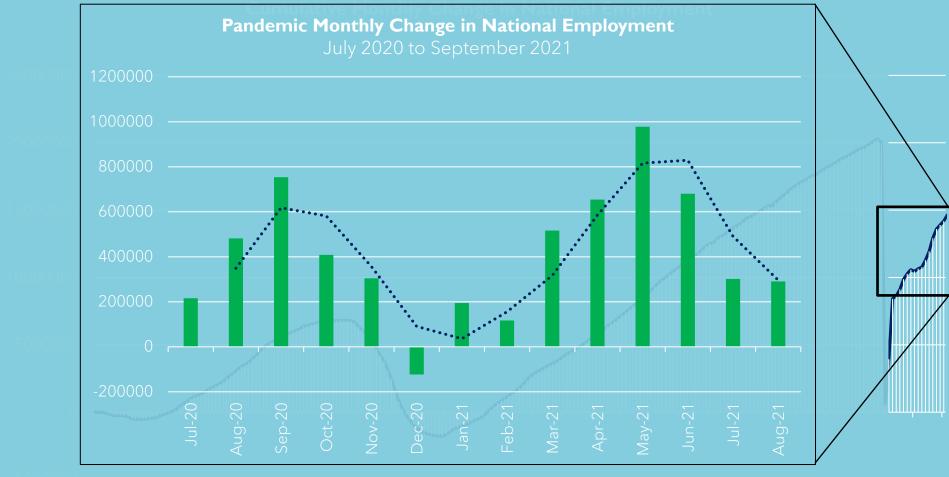

#### Cumulative Monthly Change in National Employment

Source: ADP National Employment Report History