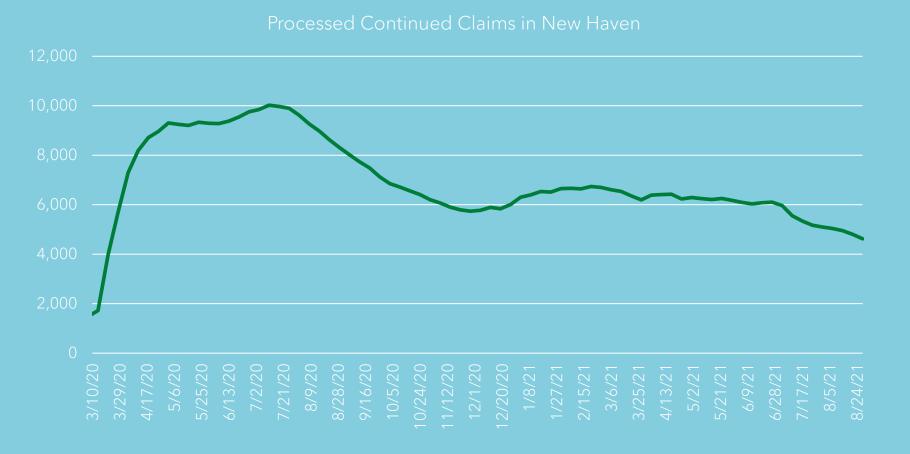

### **Continued Unemployment Claims**

Source: CT Dept. of Labor Continued Claims by Town Data