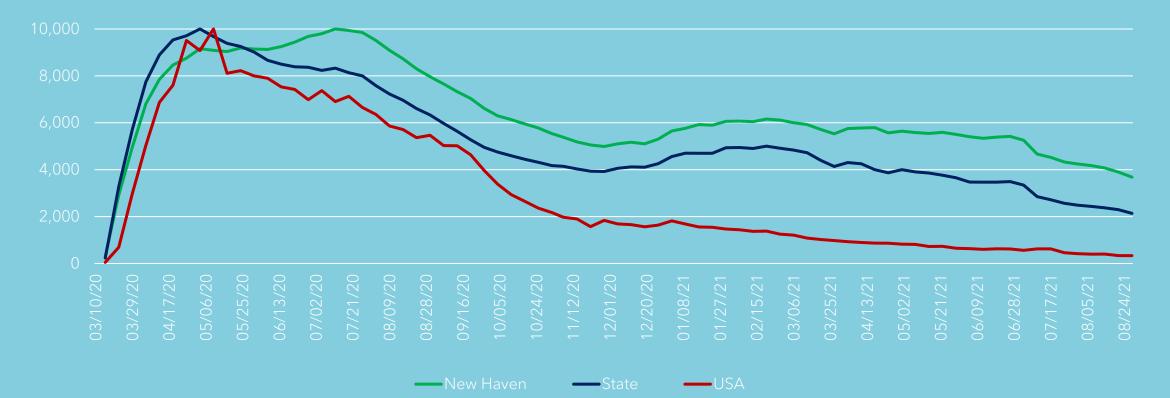

### **Unemployment in CT and USA**

Normalized Continued Claims Trends

\*Data normalized on a scale of 10,000 Source: CT Department of Labor and US Department of Lab

### **Unemployment in CT and USA**

Normalized Continued Claims Trends

\*Data normalized on a scale of 10,000 Source: CT Department of Labor and US Department of Labor