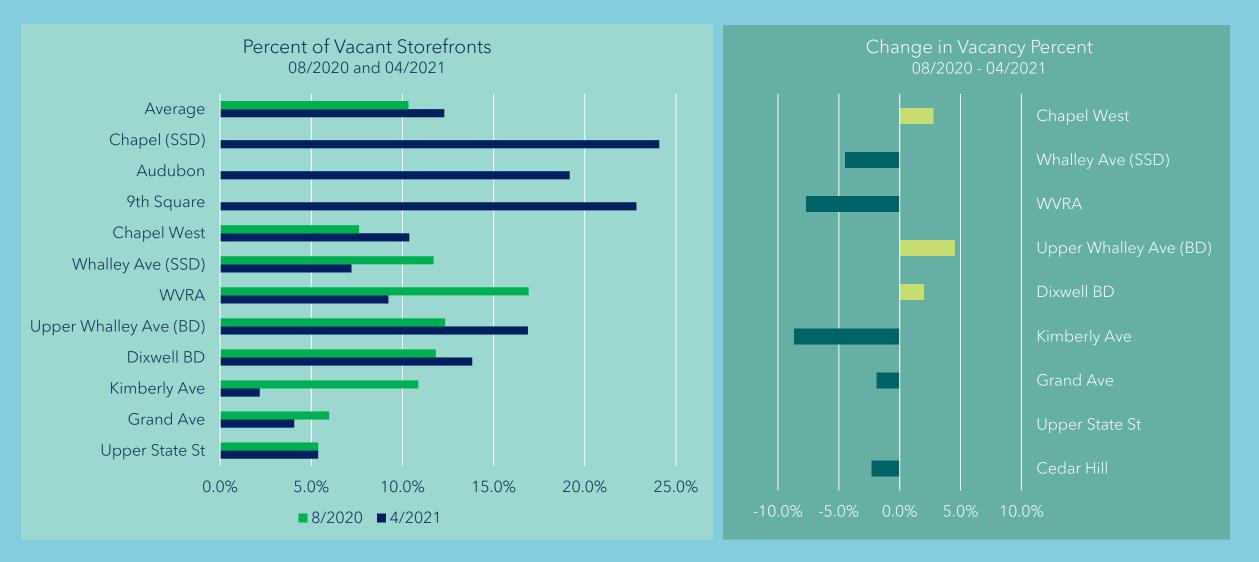

#### **Citywide Vacant Storefront Surveys**

Source: New Haven EDA and LCI Staff, August 2020, Downtown SSD Feb 2021, and Westville SSD