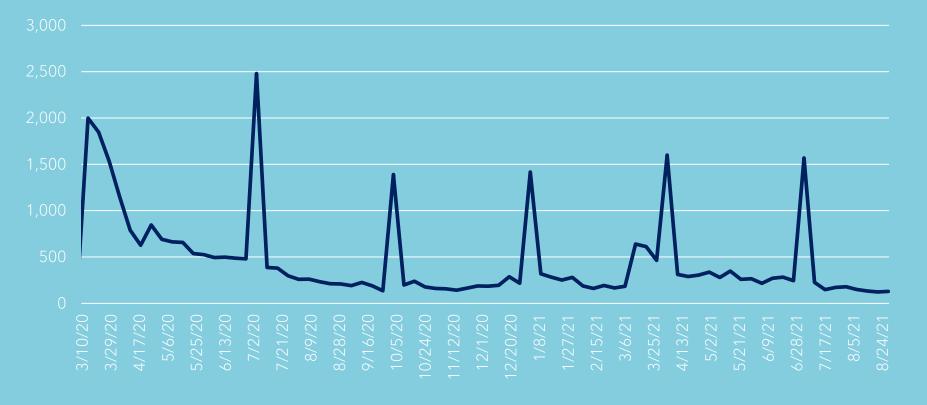

### **Initial Unemployment Claims**

Processed Initial Claims in New Haven

Source: CT Dept. of Labor Initial Claims by Town Data