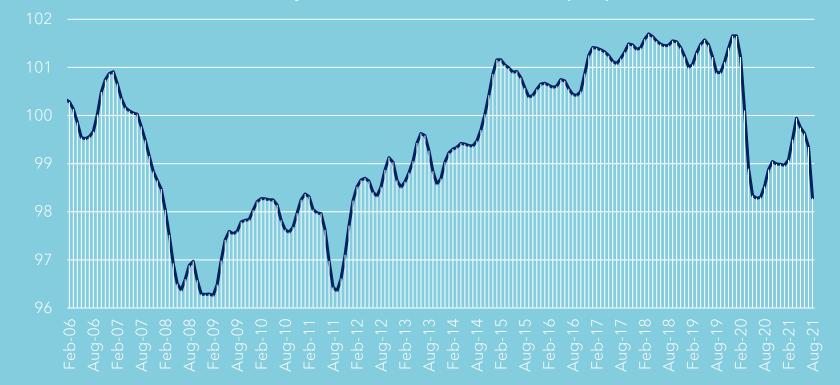

### Broad Economic Impacts

#### Impacts on Consumer Confidence

An indicator above 100 signals a boost in the consumers' confidence towards the future economic situation, because of which they are less prone to save, and more inclined to spend money on major purchases in the next 12 months. Values below 100 indicate a pessimistic attitude towards future developments in the economy, possibly resulting in a tendency to save more and consume less.

Monthly Consumer Confidence Index (CCI)

Source: OECD (2020), Consumer Confidence Index (CCI)