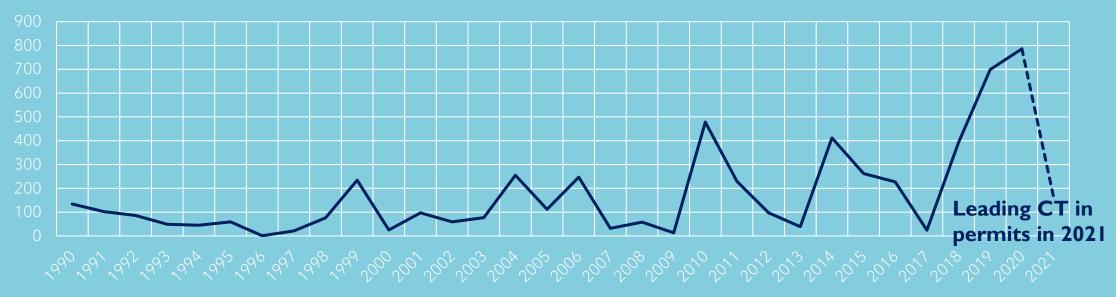

### **Housing Permit Activity**

CT Housing Permits by Town Top Ten Towns 2019 + 2020

- New Haven led the state with 786 housing permits in 2020.
- New Haven has had 1485 housing permits issued since 2019, the most in the state. Stamford (1399) and Shelton (421) were the two next towns with the most permits.

Source: The Connecticut Economic Digest.