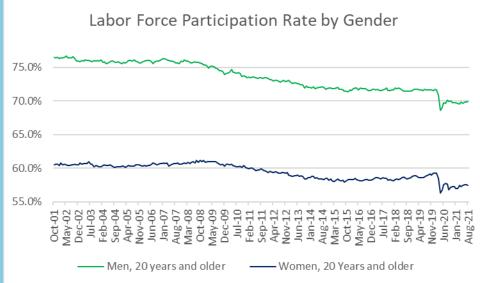

#### Labor Force Participation: National Insights

- The labor force participation rate remained at 61.7% in August. The rate increased among Black or African Americans by +.08%, bringing the rate to 61.6%. This is only the 3<sup>rd</sup> month in the last 20 years that the labor force participation rate among Black or African Americans was the same or greater than the rate for White Americans (61.6%). The rate decreased among Hispanic or Latino Americans by -.01%.
- The labor force participation rate decreased by -0.1% among women in September and increased by +.01% among men.

#### Source: US Bureau of Labor Statistics

(https://www.bls.gov/charts/employment-situation/civilian-labor-force-participation-rate.htm)