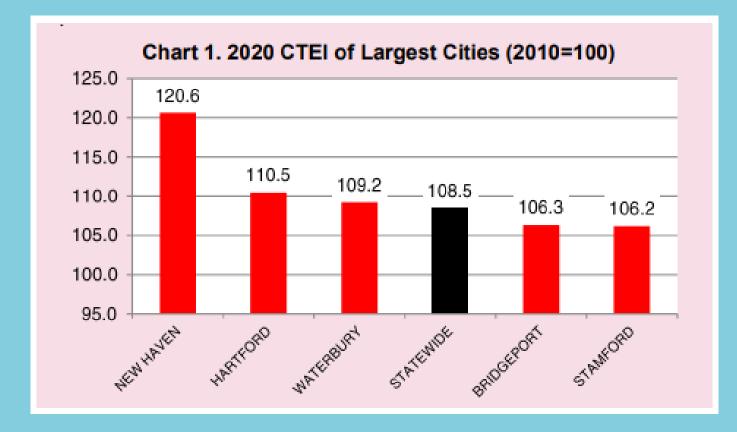

of the top five years for housing permit activity since 1990 have occurred in the past three years. The top six have occurred this decade.

| Annual Housing Permits |     |  |  |
|------------------------|-----|--|--|
| 2020                   | 786 |  |  |
| 2019                   | 699 |  |  |
| 2010                   | 478 |  |  |
| 2014                   | 412 |  |  |
| 2018                   | 393 |  |  |
| 2015                   | 262 |  |  |

Annual Housing Permit Data New Haven 1990-2020



Source: The Connecticut Economic Digest Historic Reports

#### **Town Green Storefront Survey**

#### Vacancy Rate: 25.4%

TGSSD Business Openings and Closings Nov. 2020 - Mar. 2021



■ Opened ■ Closed





Source: Town Green District Nov. 2020 – Mar. 2021



#### **Economic Health Indicator**



The Connecticut Town Economic Indexes (CTEI) reflect changes in four categories: business establishments, employment, real wages and unemployment rate. The baseline is the state of the economy in 2010.

Source: Connecticut DOL Office of Research



#### **PPP Assistance Round One**



Source: US SBA PPP Loan Data



#### **Off-Street Downtown Parking Count**

|         | NT IN TIME                                 |
|---------|--------------------------------------------|
| J       | uly 1, 2020                                |
| verall  | 42% occupancy                              |
| w<br>gh | 85 at Union Station<br>1,441 at Air Rights |
|         |                                            |

| Lot Name                          | Spots Occupied | Total Spots | Occupancy Rate |
|------