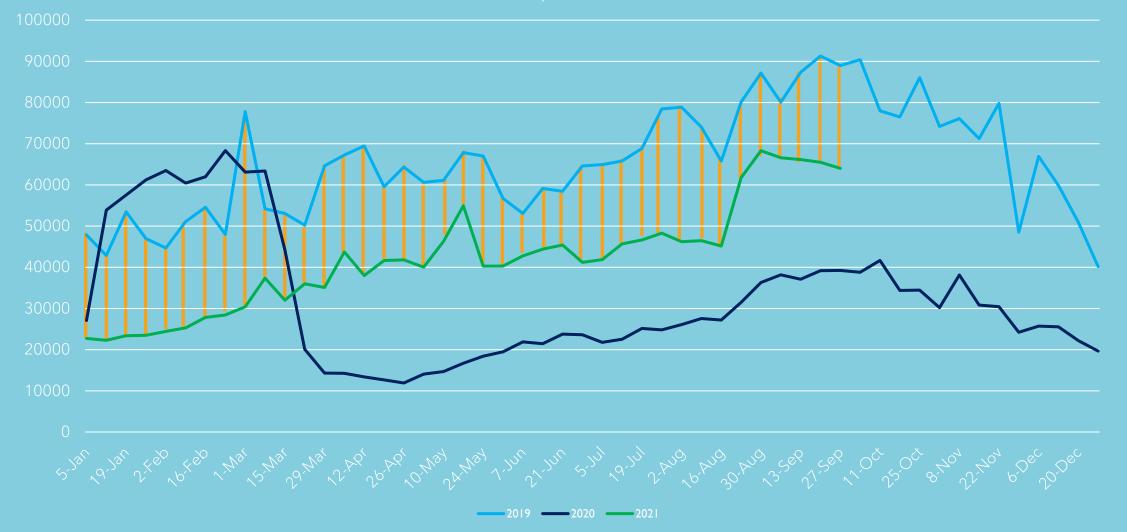

#### Downtown Pedestrian Traffic by Week

Footfall Comparison 2019-2021

Source: Town Green District