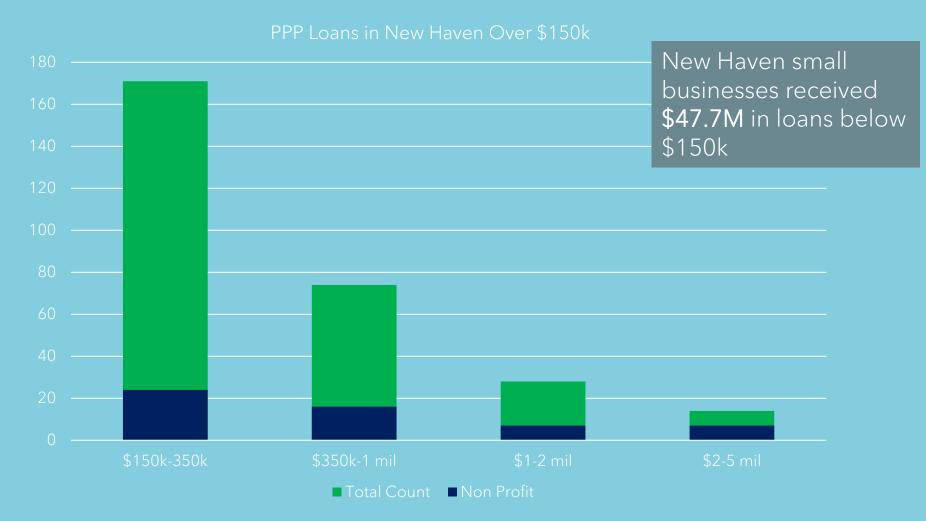

9 |  |  |
| 2010                   | 478 |  |  |
| 2014                   | 412 |  |  |
| 2018                   | 393 |  |  |
| 2015                   | 262 |  |  |

Annual Housing Permit Data New Haven 1990-2020



Source: The Connecticut Economic Digest Historic Reports

#### **Town Green Storefront Survey**

#### Vacancy Rate: 25.4%

TGSSD Business Openings and Closings Nov. 2020 - Mar. 2021



■ Opened ■ Closed





Source: Town Green District Nov. 2020 – Mar. 2021



#### **Economic Health Indicator**



The Connecticut Town Economic Indexes (CTEI) reflect changes in four categories: business establishments, employment, real wages and unemployment rate. The baseline is the state of the economy in 2010.

Source: Connecticut DOL Office of Research



#### **PPP Assistance Round One**



Source: US SBA PPP Loan Data



#### **Off-Street Downtown Parking Count**

|         | NT IN TIME                                 |
|---------|--------------------------------------------|
| J       | uly 1, 2020                                |
| verall  | 42% occupancy                              |
| w<br>gh | 85 at Union Station<br>1,441 at Air Rights |
|         |                                            |

| Lot Name                          | Spots Occupied | Total Spots | Occupancy Rate |
|-----------------------------------|----------------|-------------|----------------|
| 2 Howe                            | 636            | 845         | 75.27%         |
| Connecticut Financial Center Lot  |                | 668         |                |
| Gateway Garage