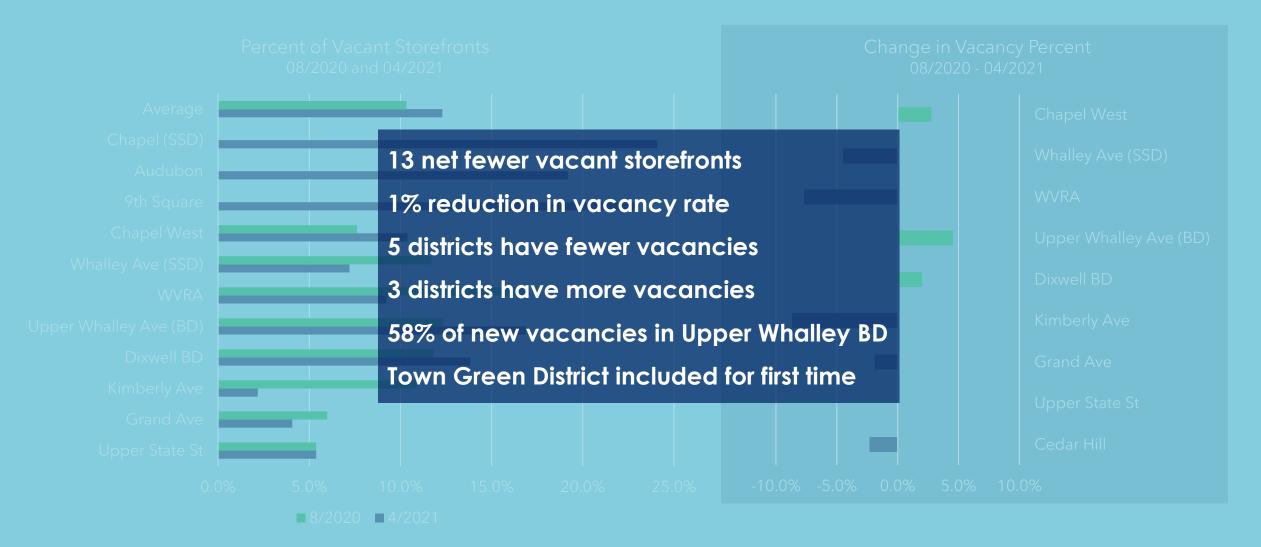

#### **Citywide Vacant Storefront Surveys**

Source: New Haven EDA and LCI Staff, August 2020, Downtown SSD Feb 2021, and Westville SSD