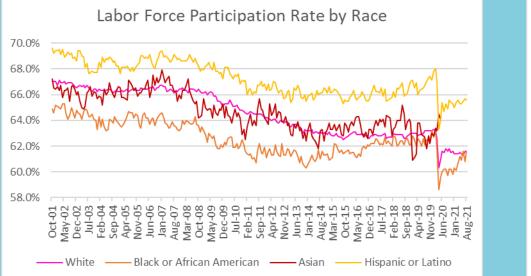

#### Labor Force Participation: National Insights

- The labor force participation rate remained at 61.7% in August. The rate increased among Black or African Americans by +.08%, bringing the rate to 61.6%. This is only the 3<sup>rd</sup> month in the last 20 years that the labor force participation rate among Black or African Americans was the same or greater than the rate for White Americans (61.6%). The rate decreased among Hispanic or Latino Americans by -.01%.
- The labor force participation rate decreased by -0.1% among women in September and increased by +.01% among men.

#### Source: US Bureau of Labor Statistics

(https://www.bls.gov/charts/employment-situation/civilian-labor-force-participation-rate.htm)