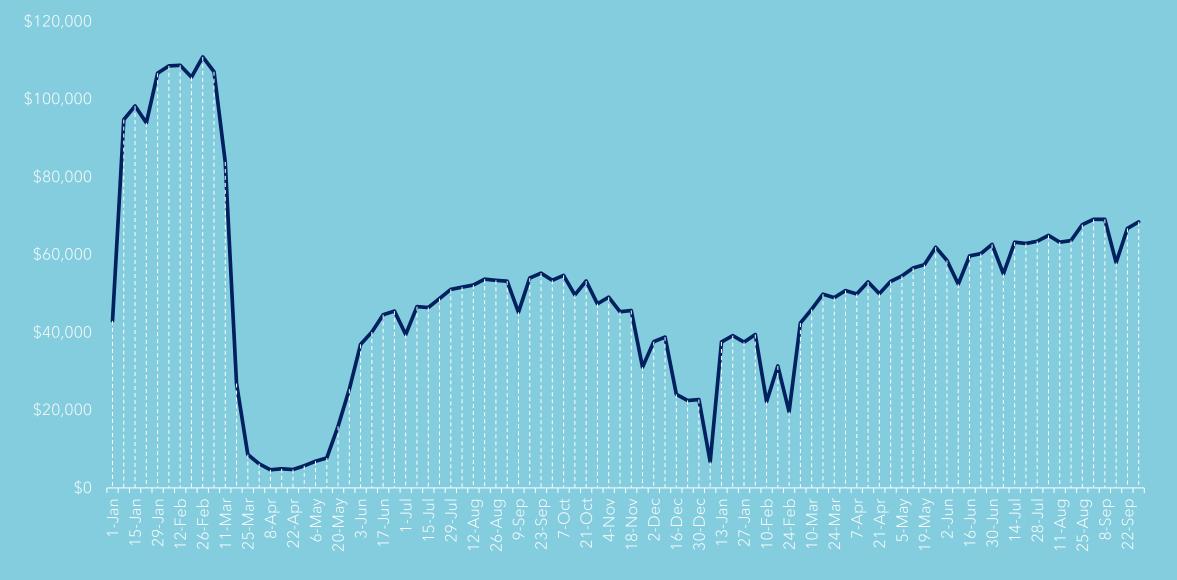

stics

(https://www.bls.gov/charts/employment-situation/civilian-labor-force-participation-rate.htm)



### Broad Economic Impacts



#### Impacts on Consumer Confidence

An indicator above 100 signals a boost in the consumers' confidence towards the future economic situation, because of which they are less prone to save, and more inclined to spend money on major purchases in the next 12 months. Values below 100 indicate a pessimistic attitude towards future developments in the economy, possibly resulting in a tendency to save more and consume less.



Monthly Consumer Confidence Index (CCI)

Source: OECD (2020), Consumer Confidence Index (CCI)



#### Downtown Pedestrian Traffic by Week

Footfall Comparison 2019-2021



Source: Town Green District



#### **TTP Parking Revenue by Week**



Source: Smarking Data



#### **Citywide Vacant Storefront Surveys**



Source: New Haven EDA and LCI Staff, August 2020, Downtown SSD Feb 2021, and Westville SSD

#### **Citywide Vacant Storefront Surveys**



Source: New Haven EDA and LCI Staff, August 2020, Downtown SSD Feb 2021, and Westville SSD



| 2021        |      |       |  |
|-------------|------|-------|--|
|             | Open | Close |  |
| Hospitality | 18   | 10    |  |
| Commercial  | 2    | 0     |  |
| Retail      | 30   | 18    |  |
| Total       | 50   | 28    |  |

| 2020        |      |      |       |  |  |
|-------------|------|------|-------|--|--|
|             | Open | Temp | Close |  |  |
| Hospitality | 37   | 7    | 29    |  |  |
| Commercial  | 2    | 0    | 0     |  |  |
| Retail      | 9    | 0    | 10