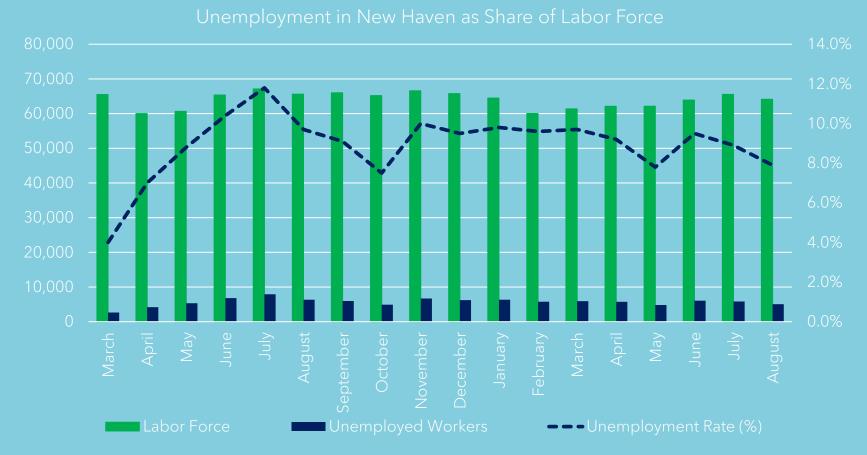

#### Monthly Reported Unemployment %

Source: CT Local Area Unomployment Statistics (LAUS)