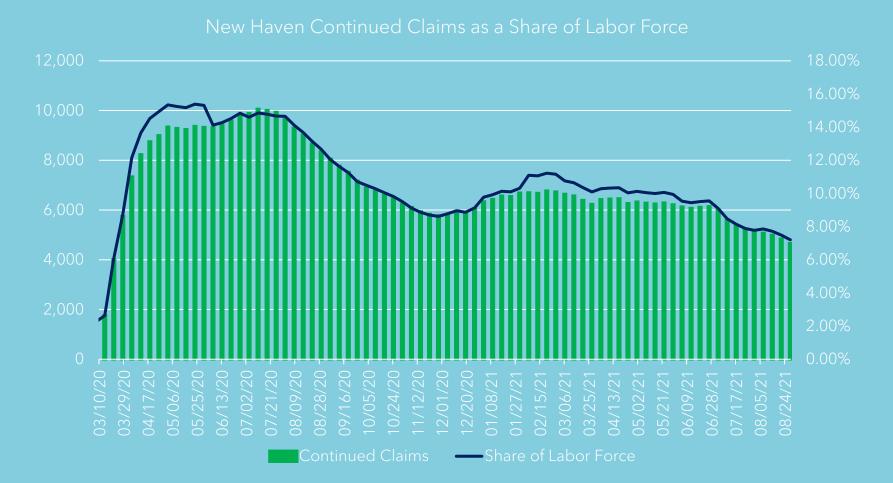

#### **Unemployment Claims / Labor Force**

Note: To calculate the Claims as % of Labor Force statistic, the Weekly Continued Unemployment Claims were divided by monthly LAUS work force figures for New Haven.

Source: CT Local Area Unemployment Statistics (LAUS) and CT Dept. of Labor Continued Claims by Town Data